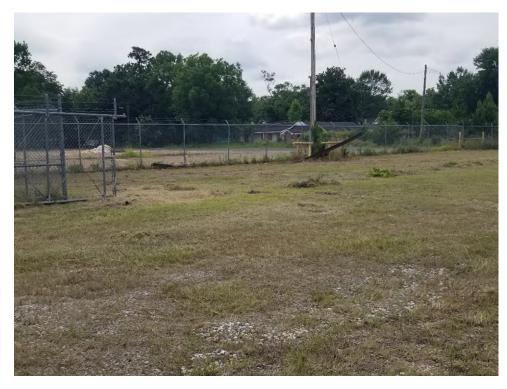

# Date:

6/9/2022

Photograph: 8

**Description:** Pole barn property after mowing.

Date:

Hercules Hattiesburg, MS Site

# Photograph: 9

#### **Description:**

Pole barn property after mowing. The steel pole on the left side of the photo was removed after the photograph was taken.