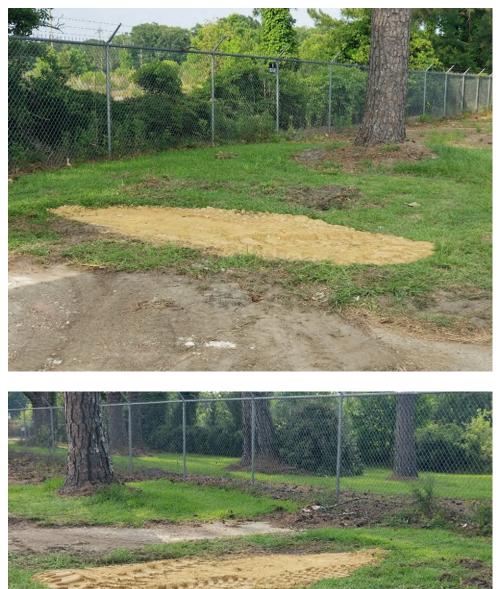

### Photograph: 3

#### **Description:** Brick sign area after removal.

#### Date:

6/9/2022

Photograph: 4

**Description:** Brick sign area after removal.

Date: 6/9/2022

Hercules Hattiesburg, MS Site