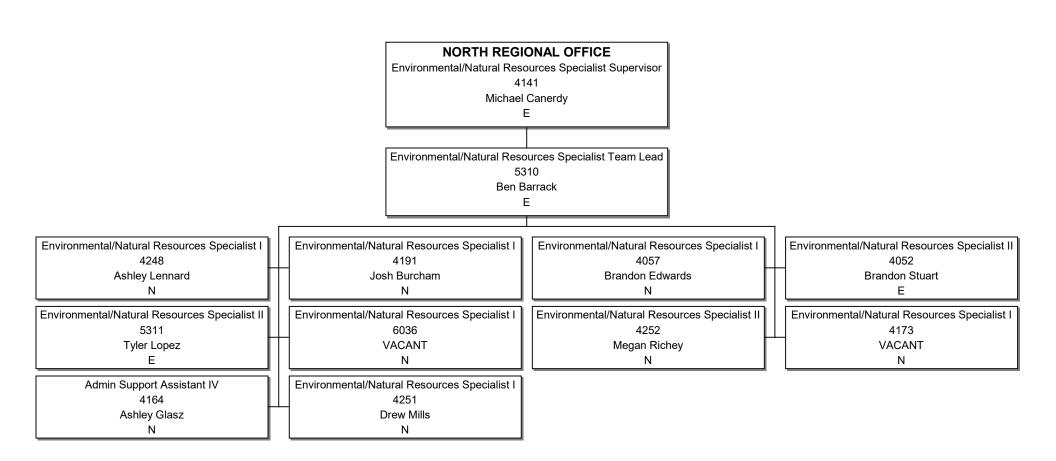

|                                                    |                                                  |                                      |                       | LE                                 |                                       |                                                |

GROUNDWATER ASSESSMENT & REMEDIATION DIVISION Environmental Engineer Supervisor 4174 Thomas Walace E

MISSISSIPPI DEPARTMENT OF ENVIRONMENTAL QUALITY OFFICE OF POLLUTION CONTROL Groundwater Assessment and Remediation Division Page 5 July 2023

#### MISSISSIPPI DEPARTMENT OF ENVIRONMENTAL QUALITY OFFICE OF POLLUTION CONTROL Field Services Division Page 6



#### MISSISSIPPI DEPARTMENT OF ENVIRONMENTAL QUALITY OFFICE OF POLLUTION CONTROL Cont. Field Services Division Page 7 July 2023



#### MISSISSIPPI DEPARTMENT OF ENVIRONMENTAL QUALITY OFFICE OF POLLUTION CONTROL Cont. Field Services Division Page 8





#### MISSISSIPPI DEPARTMENT OF ENVIRONMENTAL QUALITY OFFICE OF POLLUTION CONTROL Cont. Field Services Division Page 9





MISSISSIPPI DEPARTMENT OF ENVIRONMENTAL QUALITY OFFICE OF POLLITION CONTROL Cont. Field Services Division Page 10 July 2023

#### MISSISSIPPI DEPARTMENT OF ENVIRONMENTAL QUALITY OFFICE OF POLLUTION CONTROL Environmental Permit Division Page 11 July 2023



|                                    |                                    |                                    | ,                                                     |                                    |                                    |                                  |
|----------------