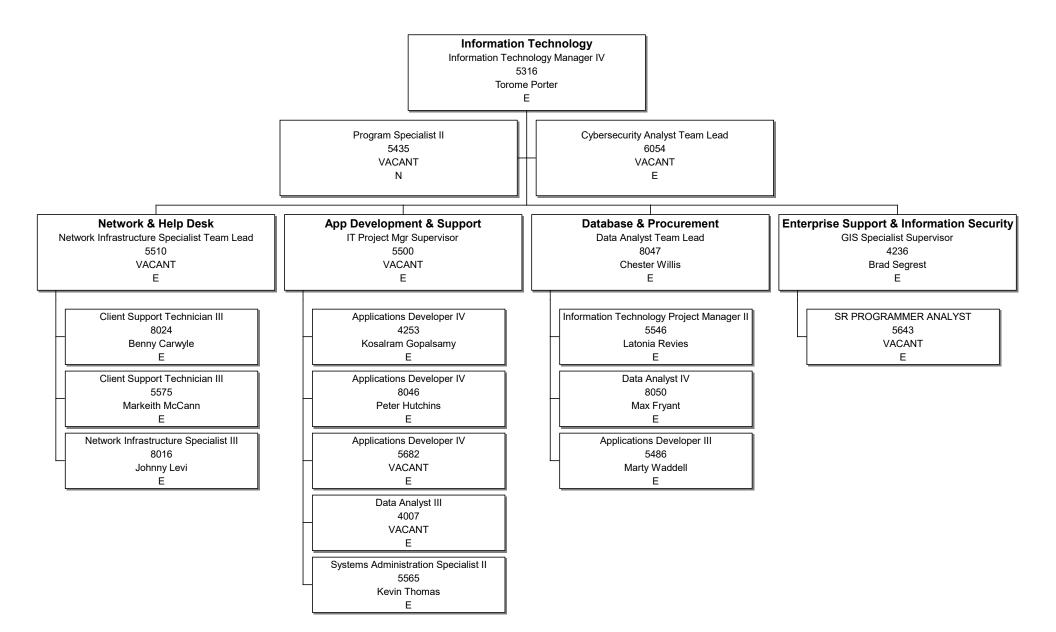

|
| TOTALS                  | (465,012)                        |                                                    |                                      |                                            | (465,012)              |

### MISSISSIPPI DEPARTMENT OF ENVIRONMENTAL QUALITY

Executive Director's Office

Page 1



### MISSISSIPPI DEPARTMENT OF ENVIRONMENTAL QUALITY EXECUTIVE DIRECTOR'S OFFICE Legal Division Page 2



#### MISSISSIPPI DEPARTMENT OF ENVIRONMENTAL QUALITY EXECUTIVE DIRECTOR'S OFFICE Office of Restoration Page 4 July 2023



### MISSISSIPPI DEPARTMENT OF ENVIRONMENTAL QUALITY Executive Director's Office Human Resources Page 5 July 2023



#### MISSISSIPPI DEPARTMENT OF ENVIRONMENTAL QUALITY EXECUTIVE DIRECTOR'S OFFICE Office of Information Technology Page 6 July 2023



## MISSISSIPPI DEPARTMENT OF ENVIRONMENTAL QUALITY EXECUTIVE DIRECTOR'S OFFICE Office of Community Engagement

Page 3



#### MISSISSIPPI DEPARTMENT OF ENVIRONMENTAL QUALITY Office of Pollution Control Page 1



#### MISSISSIPPI DEPARTMENT OF ENVIRONMENTAL QUALITY OFFICE OF POLLUTION CONTROL Ar Dhrinn Page 2 July 2023



#### MISSISSIPPI DEPARTMENT OF ENVIRONMENTAL QUALITY OFFICE OF POLLUTION CONTROL Surface Water Division Page 3 July 2023



#### MISSISSIPPI DEPARTMENT OF ENVIRONMENTAL QUALITY OFFICE OF POLLUTION CONTROL Surface Water Division Page 4



| Environmental/Natural Resources Specialist Team Lead<br>E<br>Benvironmental Engineer Team Lead<br>Program Synchalist N<br>4025<br>Brack Ware Encignees Team Lead<br>Environmental Engineer Team Lead<br>Brack Denvironmental Engineer Team