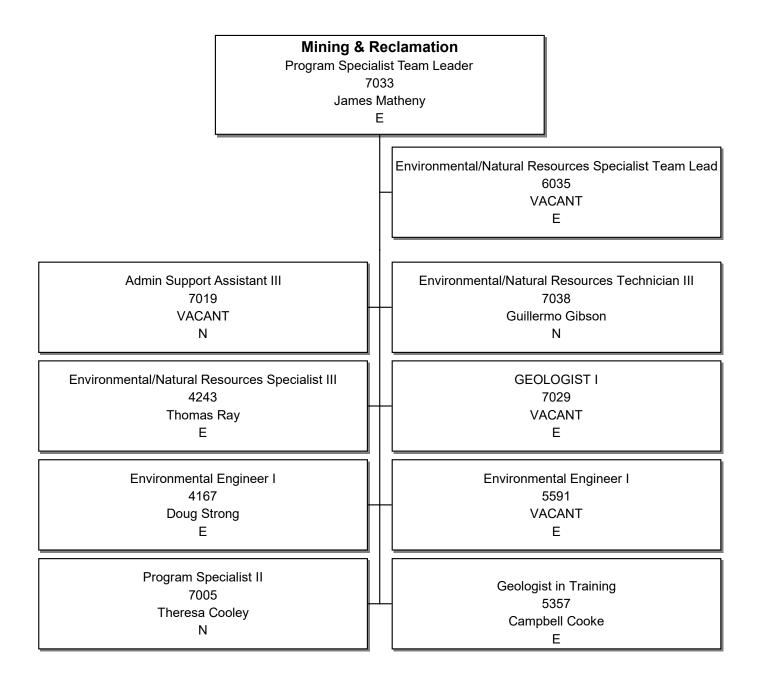

#### General Funds to Fund Planned Educational Benchmarks and Career Ladder Increases

We are requesting \$405,589 in General Funds to provide salary progressions for career ladders for Environmental Engineers in Training, Geologists in Training, Scientists and Meteorologists, as well as SPB approved educational benchmarks such as CSM, CPM, HRCP, BCEE, BCES and Master's Degrees.

#### General Funds to Fund Targeted Increases for Recruitment and Retention Purposes

We are requesting \$1,849,540 in General Funds to provide salary progressions for Environmental Engineering positions, Environmental/Natural Resource Specialist positions and Accounting positions. These positions have the highest turnover rate in the agency and provide the most challenges in recruitment, hiring and retention. These funds will increase the starting salary closer to the SEC2 market value for these positions, which we believe will assist us in recruitment.

Provide General Funds to Increase Headcount of Critical Vacant Positions and Support Critical Programs

We are requesting \$580,164 in General Funds to increase our headcount by seven (7) positions throughout the agency. MDEQ has lost ninety (90) positions since 2011 by way of PIN reductions from the Legislature. We continue to lose a significant number of experienced engineers, scientists and support personnel to retirement or other employment opportunities. MDEQ's workforce has been reduced below the number of employees necessary to most efficiently and effectively provide essential services and fulfill State and federal regulatory obligations.

This increase in the general fund appropriation will be used to fill Environmental Engineer in Training and Environmental Engineer Team Lead vacancies in various disciplines across the agency Without the additional headcount and funding for such staff, MDEQ's ability to issue timely permits, conduct the number of required inspections, and address noncompliance is hampered, ultimately risking regulatory program delegation, which could result in program(s) being directly administered by EPA.