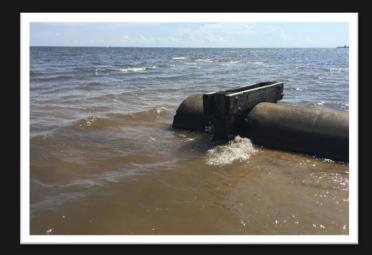

#### IN-SHORE WATER QUALITY: SETTING THE SCENE

- The Mississippi coast has ~ 34 miles of beach in municipalities
- The beaches contain approximately 200 outfalls on or under the sand that drain directly into the Mississippi Sound
- Beach advisories due to high bacteria counts is a large issue with many stretches of beach under advisory for weeks