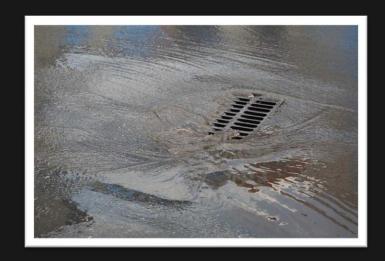

#### IN-SHORE WATER QUALITY: SETTING THE SCENE

- The Mississippi coast has ~ 34 miles of beach in municipalities
- The beaches contain approximately 200 outfalls on or under the sand that drain directly into the Mississippi Sound
- Beach advisories due to high bacteria counts is a large issue with many stretches of beach under advisory for weeks