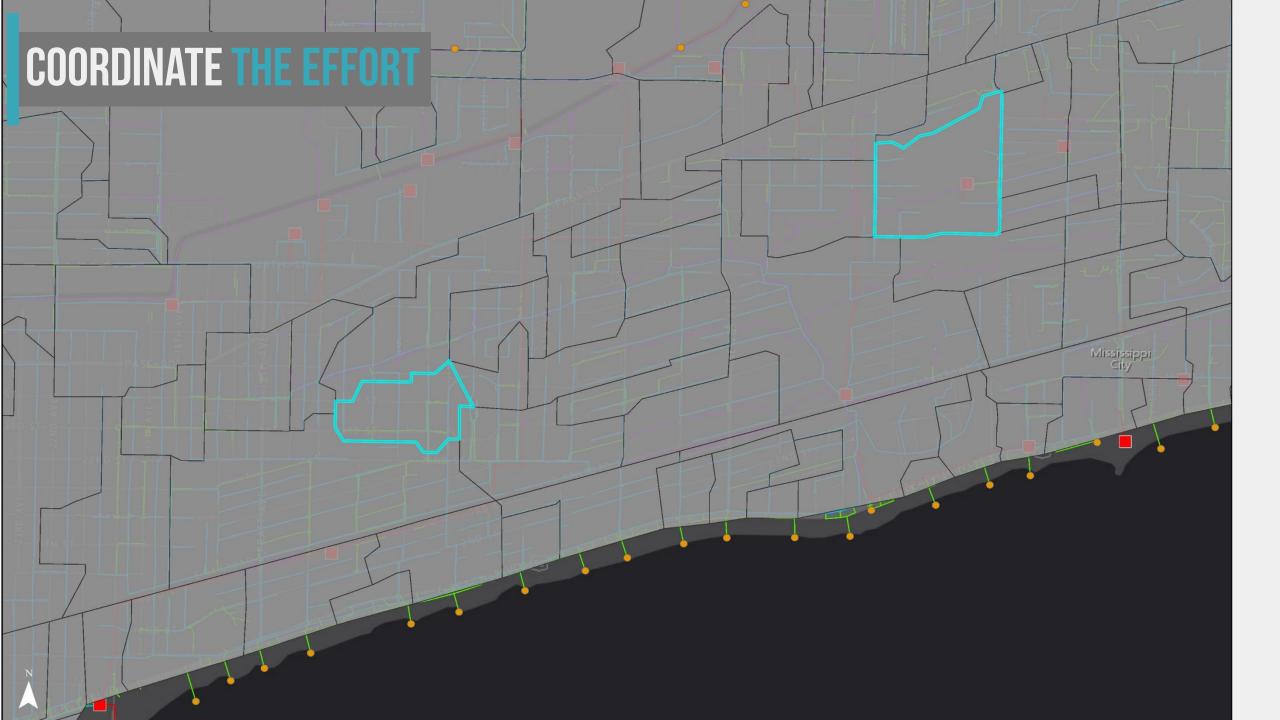

entify public beaches

- where the designated use of recreation was not met
- generating the TMDLs for pathogens
- led to changes in wastewater treatment along the coast

However we still have issues with swimming advisories





#### IN-SHORE WATER QUALITY: SETTING THE SCENE



- The Mississippi coast has ~ 34 miles of beach in municipalities
- The beaches contain approximately 200 outfalls on or under the sand that drain directly into the Mississippi Sound
- Beach advisories due to high bacteria counts is a large issue with many stretches of beach under advisory for weeks

GOAL!a Decrease Beach Advisories





### IN-SHORE WATER QUALITY: UNDERSTANDING THE PROBLEM



### IN-SHORE WATER QUALITY UNDERSTANDING THE PROBLEM











#### PROCESS TO ACHIEVE IN-SHORE WATER QUALITY GOAL









#### RESTORATION INVESTMENT



# \$60 MILLION INVESTMENT

- RESTORE B3: \$49 MILLION
- RESTORE B1: \$11 MILLION