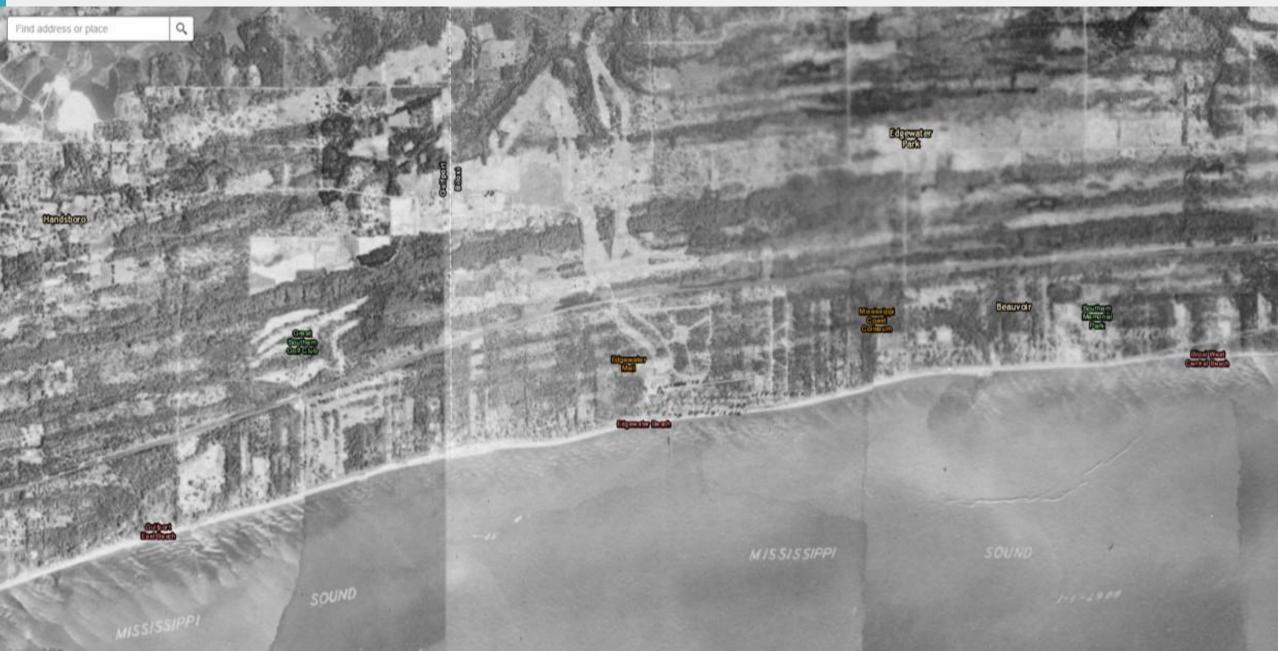

### IN-SHORE WATER QUALITY: UNDERSTANDING THE PROBLEM

### IN-SHORE WATER QUALITY UNDERSTANDING THE PROBLEM