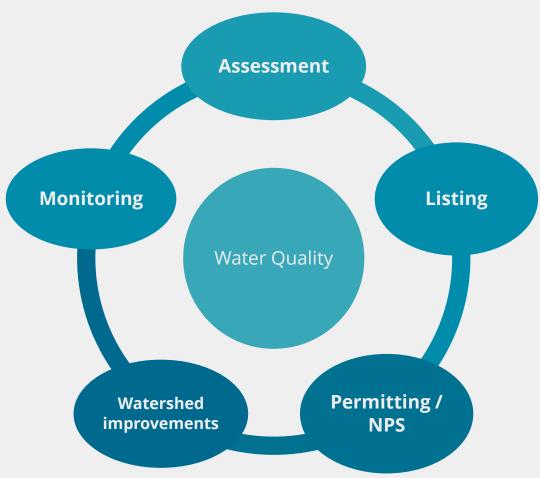

## **SURFACE WATER RESOURCES**

- ~82,000 miles of rivers and streams
- ~260,000 acres of lakes and reservoirs
- ~750 square miles of estuaries/harbors/bays
- ~84 coastal miles
- ~2.7 million acres of freshwater and tidal wetlands

















### **SURFACE WATER USES**

- Fishing
- Swimming
- Water sports
- Supporting wildlife
- Drinking water



























#### **HOW ARE THE DATA USED?**







Beach monitoring data are used daily to add or remove swimming advisories to protect public health.

The data collected in this program has also allowed MDEQ to identify public beaches

- where the designated use of recreation was not met
- generating the TMDLs for pathogens
- led to changes in wastewater treatment along the coast

However we still have issues with swimming advisories





#### IN-SHORE WATER QUALITY: SETTING THE SCENE



- The Mississippi coast has ~ 34 miles of beach in municipalities
- The beaches contain approximately 200 outfalls on or under the sand that drain directly into the Mississippi Sound
- Beach advisories due to high bacteria counts is a large issue with many stretches of beach under advisory for weeks

GOAL!a Decrease Beach Advisories





### IN-SHOR