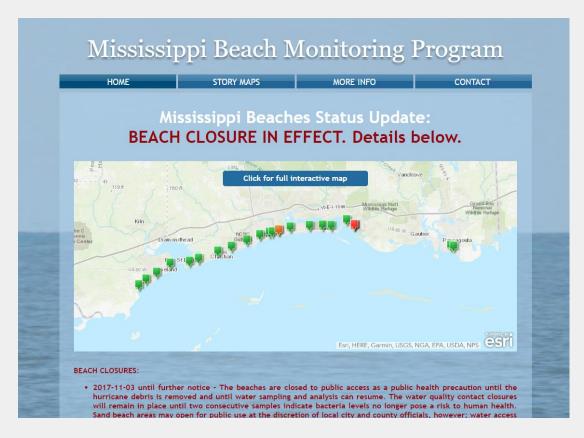

#### **HOW ARE THE DATA USED?**

Beach monitoring data are used daily to add or remove swimming advisories to protect public health.

The data collected in this program has also allowed MDEQ to identify public beaches

- where the designated use of recreation was not met
- generating the TMDLs for pathogens
- led to changes in wastewater treatment along the coast

However we still have issues with swimming advisories