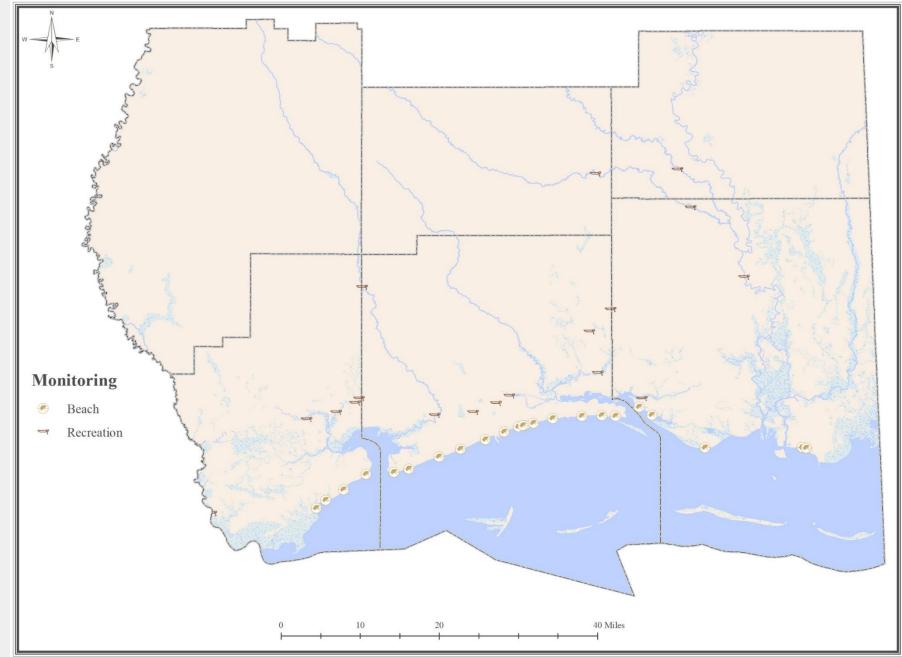

#### **HOW ARE THE DATA USED?**

Beach monitoring data are used daily to add or remove swimming advisories to protect public health.

The data collected in this program has also allowed MDEQ to identify public beaches