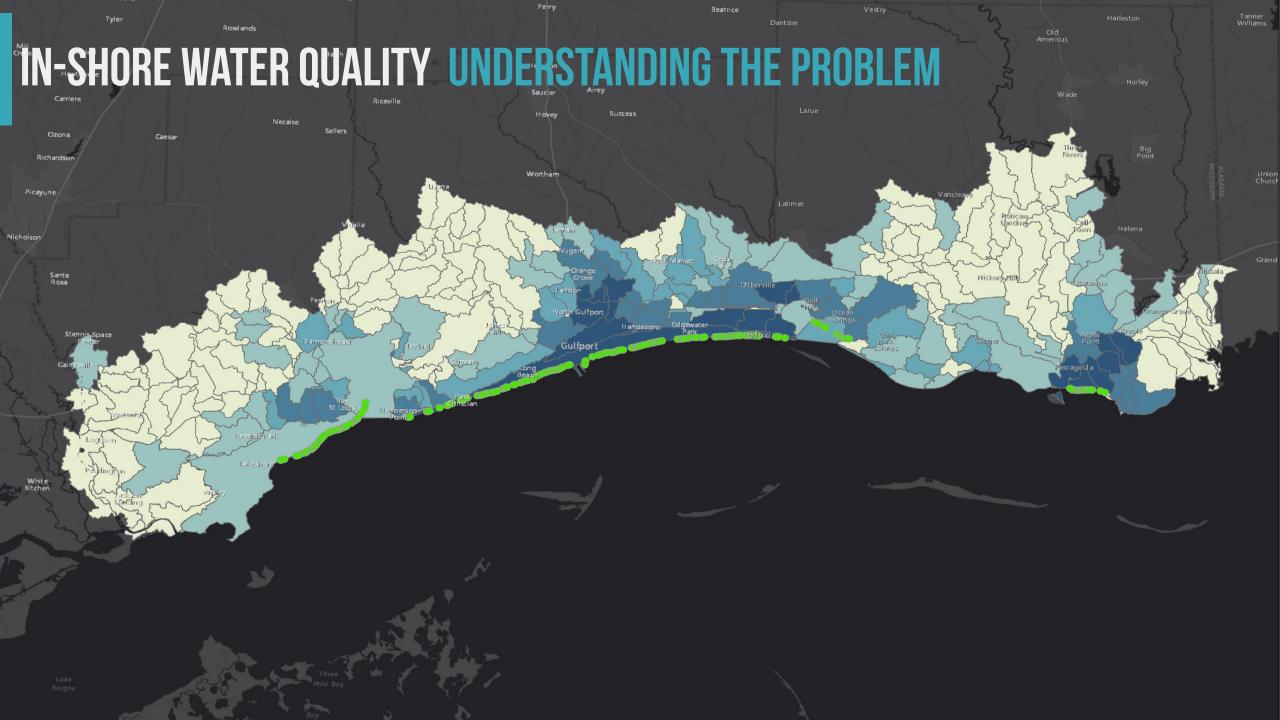

### IN-SHORE WATER QUALITY: UNDERSTANDING THE PROBLEM

### IN-SHORE WATER QUALITY UNDERSTANDING THE PROBLEM