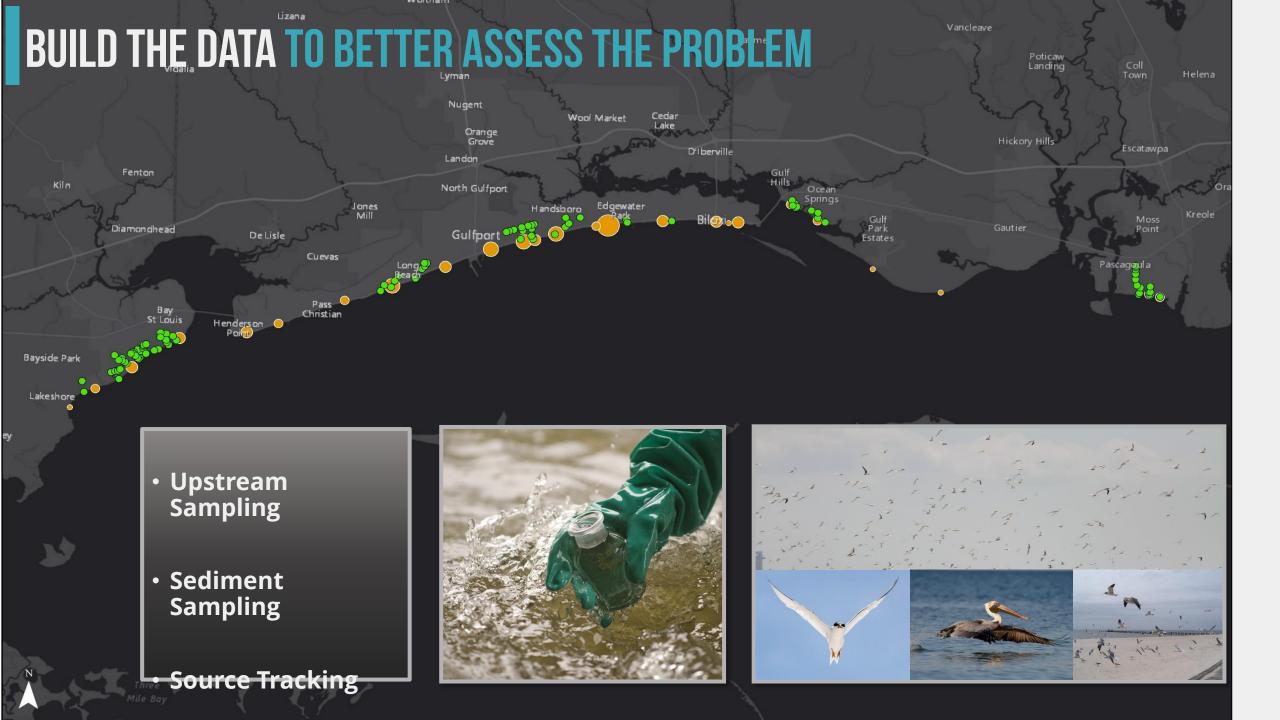

#### IN-SHORE WATER QUALITY: SETTING THE SCENE

- The Mississippi coast has ~ 34 miles of beach in municipalities
- The beaches contain approximately 200 outfalls on or under the sand that drain directly into the Mississippi Sound
- Beach advisories due to high bacteria counts is a large issue with many stretches of beach under advisory for weeks

GOAL!a Decrease Beach Advisories