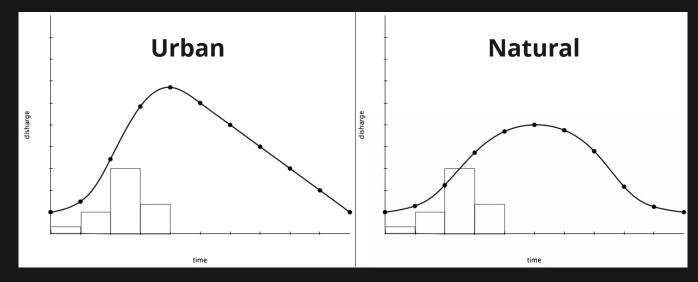

### IN-SHORE WATER QUALITY: UNDERSTANDING THE PROBLEM

### IN-SHORE WATER QUALITY UNDERSTANDING THE PROBLEM