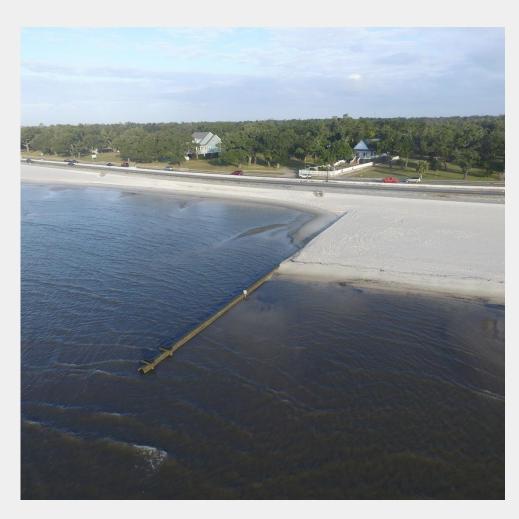

#### IN-SHORE WATER QUALITY: SETTING THE SCENE

- The Mississippi coast has ~ 34 miles of beach in municipalities
- The beaches contain approximately 200 outfalls on or under the sand that drain directly into the Mississippi Sound
- Beach advisories due to high bacteria counts is a large issue with many stretches of beach under advisory for weeks