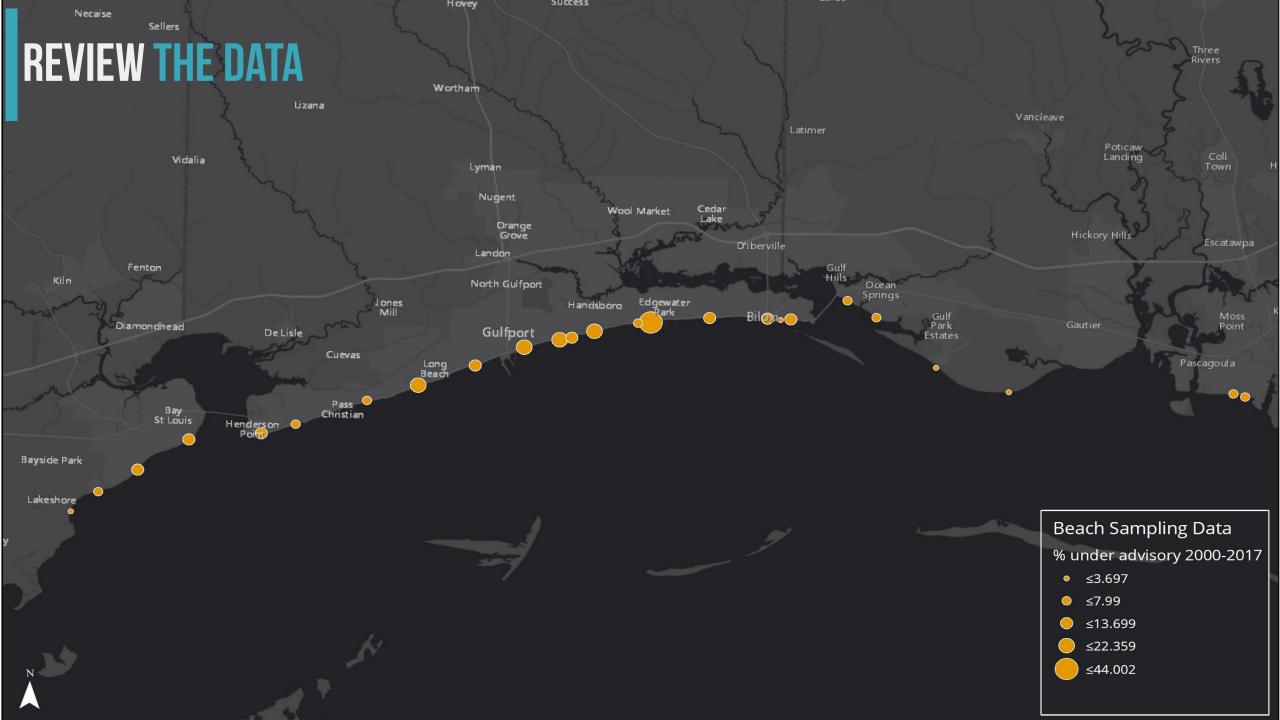

#### **HOW ARE THE DATA USED?**

Beach monitoring data are used daily to add or remove swimming advisories to protect public health.

The data collected in this program has also allowed MDEQ to identify public beaches

- where the designated use of recreation was not met
- generating the TMDLs for pathogens
- led to changes in wastewater treatment along the coast

However we still have issues with swimming advisories