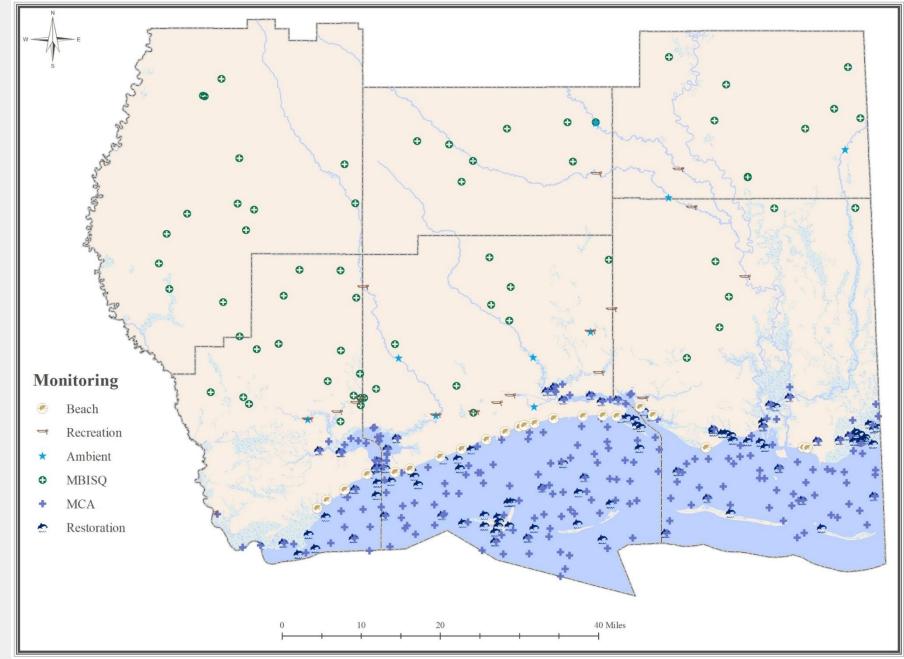

#### IN-SHORE WATER QUALITY: SETTING THE SCENE

- The Mississippi coast has ~ 34 miles of beach in municipalities
- The beaches contain approximately 200 outfalls on or under the sand that drain directly into the Mississippi Sound
- Beach advisories due to high bacteria counts is a large issue with many stretches of beach under advisory for weeks