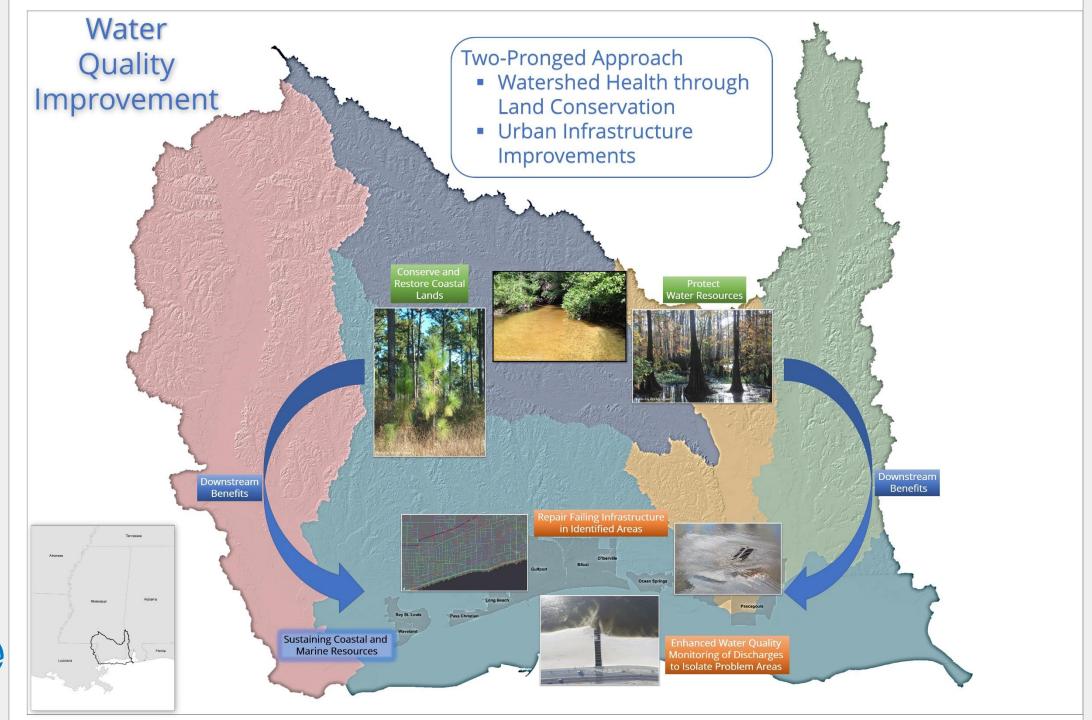

#### RESTORATION INVESTMENT

# \$60 MILLION INVESTMENT

- RESTORE B3: \$49 MILLION
- RESTORE B1: \$11 MILLION