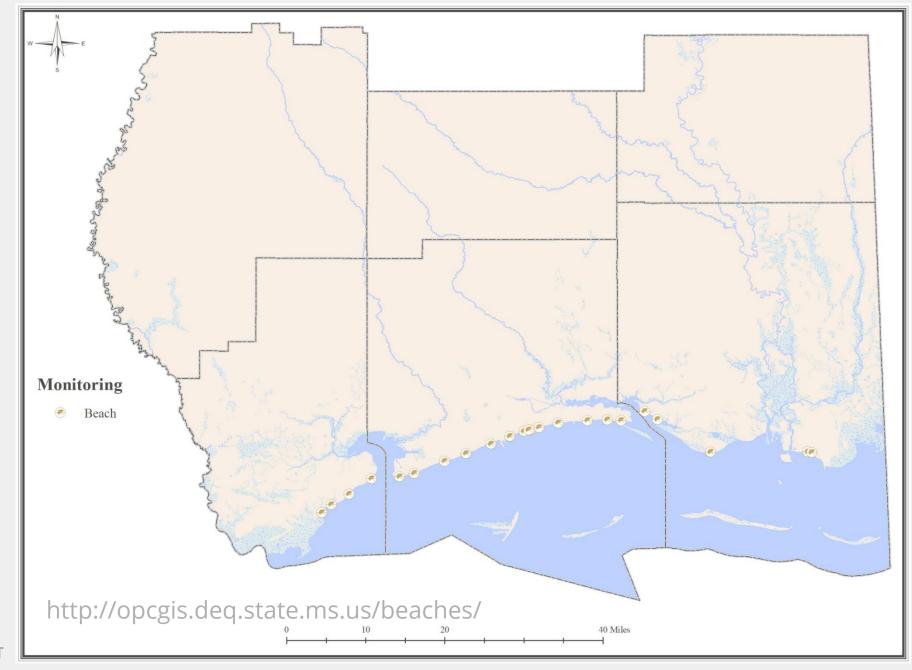

#### IN-SHORE WATER QUALITY: SETTING THE SCENE

- The Mississippi coast has ~ 34 miles of beach in municipalities
- The beaches contain approximately 200 outfalls on or under the sand that drain directly into the Mississippi Sound
- Beach advisories due to high bacteria counts is a large issue with many stretches of beach under advisory for weeks