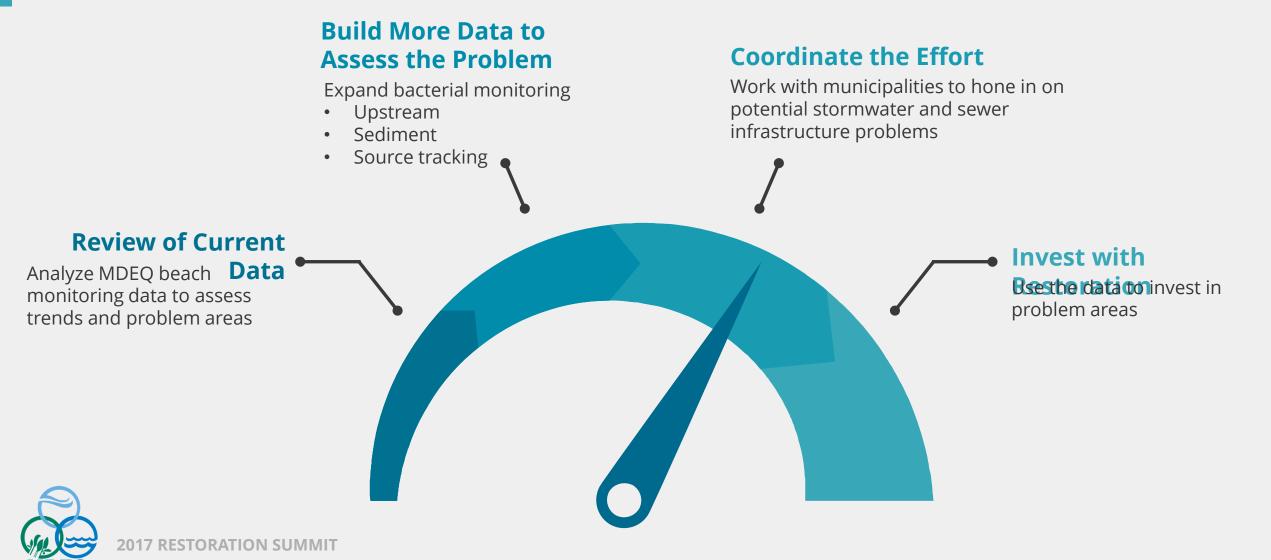

to identify public beaches

- where the designated use of recreation was not met
- generating the TMDLs for pathogens
- led to changes in wastewater treatment along the coast

However we still have issues with swimming advisories





#### IN-SHORE WATER QUALITY: SETTING THE SCENE



- The Mississippi coast has ~ 34 miles of beach in municipalities
- The beaches contain approximately 200 outfalls on or under the sand that drain directly into the Mississippi Sound
- Beach advisories due to high bacteria counts is a large issue with many stretches of beach under advisory for weeks

GOAL!a Decrease Beach Advisories





### IN-SHORE WATER QUALITY: UNDERSTANDING THE PROBLEM



### IN-SHORE WATER QUALITY UNDERSTANDING THE PROBLEM











#### PROCESS TO ACHIEVE IN-SHORE WATER QUALITY GOAL









#### RESTORATION INVESTMENT



# \$60 MILLION INVESTMENT

- RESTORE B3: \$49 MILLION
- RESTORE B1: \$11 MILLION