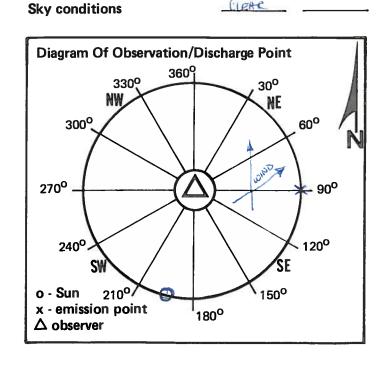

Received By: La Man Gelle

| (                             |            |          |
|-------------------------------|------------|----------|
| Plant Name:                   | s, Inc.    |          |
| Address: P.O. Box             | 1937       |          |
| City: HATTIES B               | ulg        |          |
| Emission Point:               | Lack       |          |
| Date: 2151 Nov                | ember 19   | 4        |
| Is emission point operation ( | normal ?   | YES      |
| <u>.</u>                      | 4          | -        |
|                               | Initial    | Final    |
| Distance to discharge         | 600'       |          |
| Direction to discharge        | $\omega$   |          |
| Height of observation point   | _6'        |          |
| Height of discharge           | 200        |          |
| Plume color                   | ABTOM-CERA |          |
| Plume background              | 314        |          |
| Water vapor in plume ?        | NO         | , ,      |
| Wind direction (from)         | NE         |          |
| Wind speed                    | 10 MPH     | <u> </u> |
| Ambient temperature           | 55°        | -        |
| Discharge temperature         |            |          |
| Sky conditions                | P. Claudy  | 1-       |