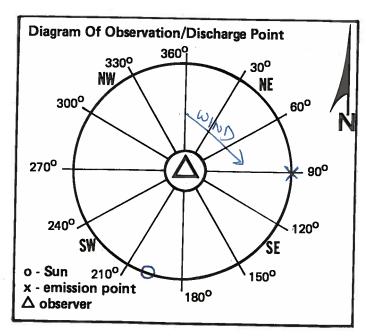

| Distance to discharge       | 600′      |
|-----------------------------|-----------|
| Direction to discharge      | -         |
| Height of observation point |           |
| Height of discharge         | 200'      |
| Plume color                 | WHITE     |
| Plume background            | SKY       |
| Water vapor in plume ?      | NO        |
| Wind direction (from)       | N         |
| Wind speed                  | 10-15 MPH |
| Ambient temperature         | 50°       |
| Discharge temperature       |           |
| Sky conditions              | CLEAR     |