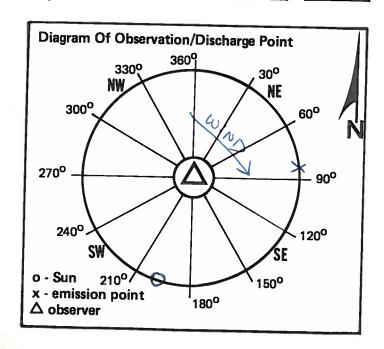

|                             | Initial  | Final                                 |
|-----------------------------|----------|---------------------------------------|
| Distance to discharge       | 600      |                                       |
| Direction to discharge      | E        |                                       |
| Height of observation point | 0'       |                                       |
| Height of discharge         | 200'     |                                       |
| Plume color                 | WHITE    |                                       |
| Plume background            | Sky      |                                       |
| Water vapor in plume?       | NO       |                                       |
| Wind direction (from)       | NW       | ·                                     |
| Wind speed                  | 10-15mp4 | ·                                     |
| Ambient temperature         | 650°     | <del></del>                           |
| Discharge temperature       |          | · · · · · · · · · · · · · · · · · · · |
| Sky conditions              | CLEAR    |                                       |