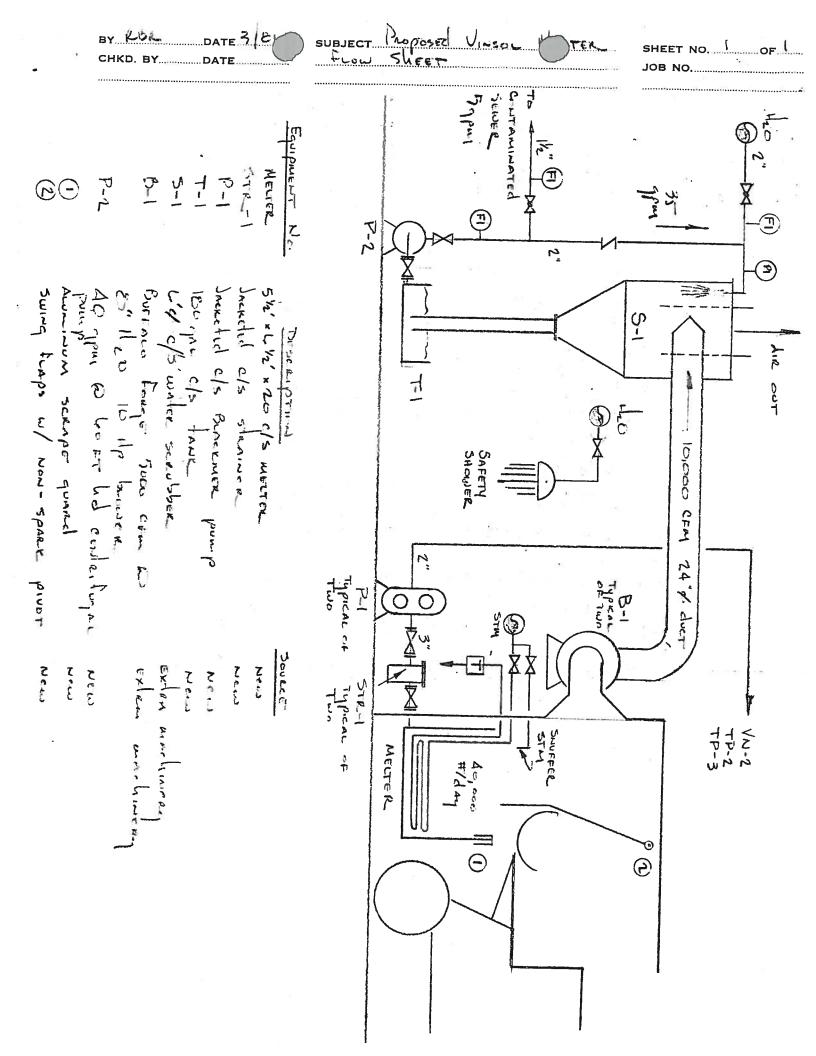

HATTIESBURG, MISSISSIPPI 39401

July 21, 1981

Mr. Don Watts
Industrial Air Emissions Section
Bureau of Pollution Control
P. O. Box 10385
Jackson, MS 39209

Dean Don:

Re our Vinsol Rosin Melter application, this project has been delayed a couple of years because of lower production requirements.

If you have any questions, please let me know.

Very truly yours,

HERCULES INCORPORATED

C. S. Jordan

CSJ:p

RECEIVED

JUL 2 3 1981

DEPT OF NATURAL RESOURCE BUREAU OF POLLUTION CONTROL July 9, 1981

# HERCULES INCORPORATED

HATTIESBURG, MISSISSIPPI 39401

May 26, 1981

Department of Natural Resources Bureau of Pollution Control P. O. Box 10385 Jackson, MS 39209

Attn: Mr. Don Watts:

Dear Don:

Re my 4/2/81 letter, please find the attached permit application and drawings for the rosin melter.

If I can answer any additional questions, please let me know.

Very truly yours,

HERCULES INCORPORATED

Charles Jordan

Senior Chemical Engineer

CJ:p

Enclosure

RECEIVED MAY 27 1981

ATTN: Don Watts

Dear Don.

This letter is in reply to your 3/31/81 letter concerning additional information on the rosin melter described in my 3/11/81 letter.

Chemically what will occur is no chemical reaction. Heat is used to change rosin from a solid to a liquid state.

The potential for odors will be minimal and should be for all practical purposes non-existent. Any potential odors would be associated with the volatile organic compounds discussed next.

The volatile organic compounds produced should also be minimal. The reason for this is that the rosin has already gone through a refining process at elevated temperatures which includes steam sparging the rosin under vacuum to remove volatile organics. The exhaust fan and water scrubber used to eliminate any possible dust problems should adequately handle any potential volatile organics.

The rosin will be heated with non-contact steam using steam heating coils in the bottom of the melter. The rosin will be placed on the coils for melting.

The source of the heat is steam produced in our power house steam generating boilers.

A tentative operating schedule will be an intermittent operation. The remelting should start in early 1982 on day shifts only. The melter is designed to remelt 40,000 lbs./day of rosin but will only be used to supplement current production in order to meet sales requirements.

If I can answer any additional questions please contact me.

Very truly yours,

Charles Jordan

Senior Chemical Engineer

intes accur