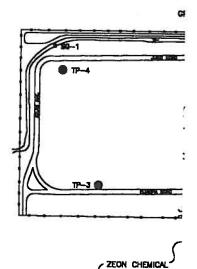

- 1. Additional delineation samples addressed in Section 4.4 shall be analyzed for VOCs and Dioxathion.
- 2. MDEQ still requests that you collect groundwater samples from TP-1, TP-4, TP-5, and TP-11 for VOC, SVOC, and Dioxathion analysis. Further review of the Site Investigation Report Appendix B shows that the peizometers installed across the site are of one inch PVC pipe construction material with slotted screen intervals, completed with a sand pack and bentonite seal, appropriate construction for sample collection. Hercules may install additional monitoring wells at these locations to collect water samples if they prefer.
- 3. Rick Sumrall and Jan Patton, with Environmental Permits Division have requested that monitoring wells MW-4, MW-10, and MW-11 be sampled for VOCs and Dioxithion during the Work Plan for Supplemental Site Investigation (WPSSI) mobilization.
- 4. MDEQ has reason to believe that there may be drums buried on a portion of the site not within the former industrial landfill area as shown in the attached figure. MDEQ requests that during the geophysical investigation of the former industrial landfill area Hercules, Inc also investigate the alleged area by utilizing a grid no smaller than 50 ft by 50 ft. MDEQ personnel present at the site must be involved in the exact location of the grid at the time of investigation.

٠.

LIES 05/17/03 S.PHOJECTS/JER22173/DWGS/HER22173-DATAdwg

STAFF GAUGE LOCATION AND IDENT

BUSTOMER

TO RIVER

TO RIVER

CORPORATION

TP-12 • PIEZOMETER LOCATION AND IDENTIF

CM-1 - CREEK MEDIA SAMPLING POINT LOW

APPROXIMATE PROPERTY BOUNDARY SERVICE.

--- — APPROXIMATE BOUNDARY OF FORM LANDFILL AREA

NOTES

1. BASE MAP PROVIDED BY HERCULES, INCORPO

ntists 🖤

SITE PLAN SHOWING DATA POINT LOCATIONS

PROJECT NO.
HER22173
CAD FILE
HER22173-DATA.dwg
FIGURE

HERCULES CHEMICAL CO. HATTIESBERG, MISSISSIPPI

2