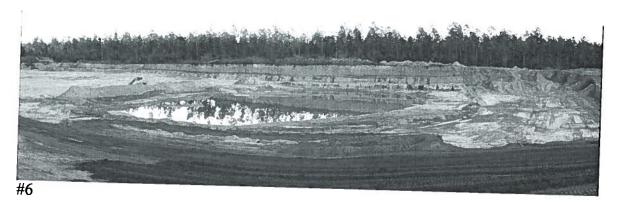

On January 13, 2010 the above referenced site was inspected. The 40 acre site is active and expanding. Vegetation is poor. I did not see any evidence of major storm water concerns during this inspection as it appears that the majority of storm water remains on site. There is no plant or scales at this location.

# MISSISSIPPI DEPARTMENT OF ENVIRONMENTAL QUALITY OFFICE OF GEOLOGY - MINING AND RECLAMATION DIVISION

| Operator:                                    | W. C. Fore,           | INS                                  | PECTIO       | ON REPORT                                 |                                 |       |
|----------------------------------------------|-----------------------|--------------------------------------|--------------|-------------------------------------------|---------------------------------|-------|
| Application/Permit #:                        | P05-005               |                                      |              |                                           | Copy to Operator:               |       |
| Inspected By:                                | Jim Johnson           | Acres:                               | <u>40.64</u> | Inspection Type:                          | Annual                          | -     |
| Location of Operation:                       |                       | 4                                    |              | Date:                                     | <u>01-13-2010</u>               |       |
|                                              | Township 5 South      | 4; and NW 1/4 of<br>th, Range 11 Wes | SE 1/4; and  | SW 1/4 of NE 1/4; and County, Mississippi | SE 1/4 of NW 1/4 of Section 24, |       |
| Mining Status:                               |                       |                                      |              |                                           | _                               |       |
| Within Permit Limits?                        | Yes                   |                                      |              | adus Road Mine"                           |                                 |       |
| Mining Without Permit?                       | <u>No</u>             | - 1                                  | 15R32        | -1437                                     |                                 |       |
| Mining Within 300 Feet of Occupied Dwelling? | <u>No</u>             |                                      |              |                                           |                                 |       |
| Mining Within 100 Feet of Right of Way?      | <u>No</u>             |                                      |              |                                           |                                 |       |
| Identification Sign:                         | <u>Good</u>           |                                      |              |                                           |                                 |       |
| Monitor or Location Marker:                  | Poor                  |                                      |              |                                           |                                 |       |
| Water Control:                               | Adequate              |                                      |              |                                           |                                 |       |
| Sediment Pond:                               | Adequate              |                                      |              |                                           |                                 |       |
| dediment Runoff:                             | Not Excessive         |                                      |              |                                           |                                 |       |
| Dam(s) to Pond(s) Present:                   | Appear Adequate       |                                      |              |                                           |                                 |       |
| RECLAMATION                                  |                       |                                      |              |                                           |                                 |       |
| rogress:                                     | Adequate              | Dec. 2011                            |              |                                           |                                 |       |
| lan Filed:                                   | pond; 3:1 slopes; gra |                                      |              |                                           |                                 |       |
| an Implemented:                              | None to date. Active  |                                      |              |                                           |                                 |       |
| ebris Disposal:                              | <u>Proper</u>         | <del>_</del>                         |              |                                           |                                 |       |
| pes:                                         | vary Horizontal to    | Vertical                             |              |                                           |                                 |       |
| pe Condition:                                | Unstable              |                                      |              |                                           |                                 |       |
| getative Cover:                              | Very Poor             |                                      |              |                                           |                                 |       |
| mments:                                      | The operator mus      | t mark the                           |              |                                           |                                 |       |
|                                              | this inspection.      | r mark me pe                         | rmit bou     | ndaries. There were                       | e no other problems noted d     | uring |
|                                              |                       |                                      |              |                                           |                                 |       |
|                                              |                       |                                      |              |                                           |                                 |       |
|                                              |                       |                                      |              |                                           |                                 |       |
|                                              |                       |                                      |              |                                           |                                 |       |
| tatus:                                       |                       |                                      |              |                                           |                                 |       |
| ecommendation:                               |                       |                                      |              |                                           |                                 |       |
|                                              |                       |                                      |              |                                           |                                 |       |