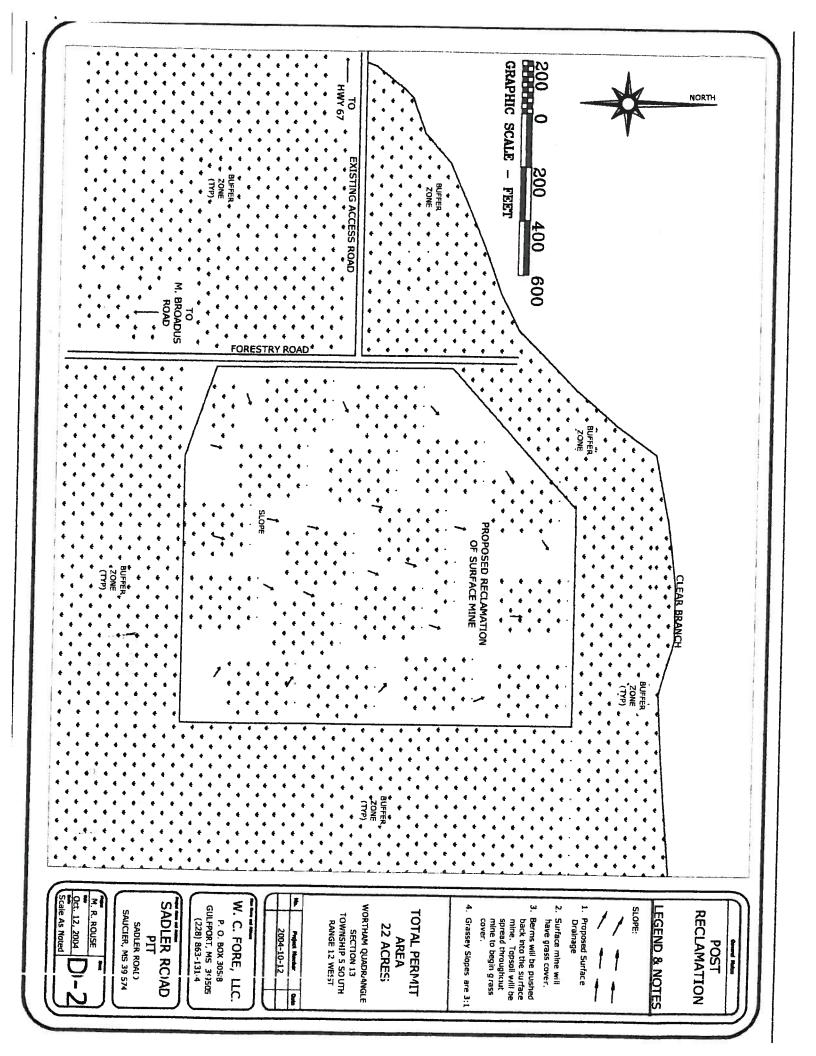

On January 13, 2010 the above referenced site was inspected. The 40 acre site is active and expanding. Vegetation is poor. I did not see any evidence of major storm water concerns during this inspection as it appears that the majority of storm water remains on site. There is no plant or scales at this location.

# MISSISSIPPI DEPARTMENT OF ENVIRONMENTAL QUALITY OFFICE OF GEOLOGY - MINING AND RECLAMATION DIVISION

| Operator:                                    | W. C. Fore,           | INS                                  | PECTIO       | ON REPORT                                 |                                 |       |
|----------------------------------------------|-----------------------|--------------------------------------|--------------|-------------------------------------------|---------------------------------|-------|
| Application/Permit #:                        | P05-005               |                                      |              |                                           | Copy to Operator:               |       |
| Inspected By:                                | Jim Johnson           | Acres:                               | <u>40.64</u> | Inspection Type:                          | Annual                          | -     |
| Location of Operation:                       |                       | 4                                    |              | Date:                                     | <u>01-13-2010</u>               |       |
|                                              | Township 5 South      | 4; and NW 1/4 of<br>th, Range 11 Wes | SE 1/4; and  | SW 1/4 of NE 1/4; and County, Mississippi | SE 1/4 of NW 1/4 of Section 24, |       |
| Mining Status:                               |                       |                                      |              |                                           | _                               |       |
| Within Permit Limits?                        | Yes                   |                                      |              | adus Road Mine"                           |                                 |       |
| Mining Without Permit?                       | <u>No</u>             | - 1                                  | 15R32        | -1437                                     |                                 |       |
| Mining Within 300 Feet of Occupied Dwelling? | <u>No</u>             |                                      |              |                                           |                                 |       |
| Mining Within 100 Feet of Right of Way?      | <u>No</u>             |                                      |              |                                           |                                 |       |
| Identification Sign:                         | <u>Good</u>           |                                      |              |                                           |                                 |       |
| Monitor or Location Marker:                  | Poor                  |                                      |              |                                           |                                 |       |
| Water Control:                               | Adequate              |                                      |              |                                           |                                 |       |
| Sediment Pond:                               | Adequate              |                                      |              |                                           |                                 |       |
| dediment Runoff:                             | Not Excessive         |                                      |              |                                           |                                 |       |
| Dam(s) to Pond(s) Present:                   | Appear Adequate       |                                      |              |                                           |                                 |       |
| RECLAMATION                                  |                       |                                      |              |                                           |                                 |       |
| rogress:                                     | Adequate              | Dec. 2011                            |              |                                           |                                 |       |
| lan Filed:                                   | pond; 3:1 slopes; gra |                                      |              |                                           |                                 |       |
| an Implemented:                              | None to date. Active  |                                      |              |                                           |                                 |       |
| ebris Disposal:                              | <u>Proper</u>         | <del>_</del>                         |              |                                           |                                 |       |
| pes:                                         | vary Horizontal to    | Vertical                             |              |                                           |                                 |       |
| pe Condition:                                | Unstable              |                                      |              |                                           |                                 |       |
| getative Cover:                              | Very Poor             |                                      |              |                                           |                                 |       |
| mments:                                      | The operator mus      | t mark the                           |              |                                           |                                 |       |
|                                              | this inspection.      | r mark me pe                         | rmit bou     | ndaries. There were                       | e no other problems noted d     | uring |
|                                              |                       |                                      |              |                                           |                                 |       |
|                                              |                       |                                      |              |                                           |                                 |       |
|                                              |                       |                                      |              |                                           |                                 |       |
|                                              |                       |                                      |              |                                           |                                 |       |
| tatus:                                       |                       |                                      |              |                                           |                                 |       |
| ecommendation:                               |                       |                                      |              |                                           |                                 |       |
|                                              |                       |                                      |              |                                           |                                 |       |

W. C. Fore, LLC. "Broadus Road Mine" P99-021" A1 # 19999

W. C. Fore, LLC. "Broadus Road Mine" P99-021" A1 # 19999

P05-005