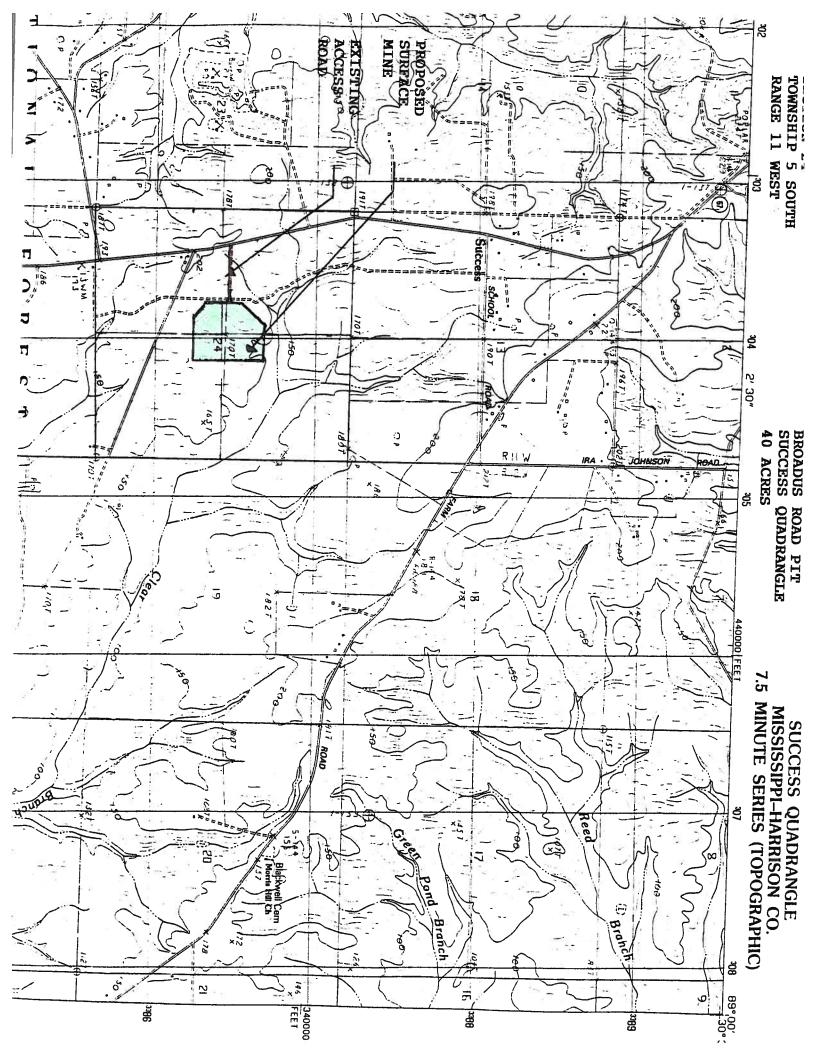

| 30 ° 35 ' 89 ° 2 ' <b>Point Desc:</b> PG- Plant Entrance (General)                                                                                                                                         |                                                      |                                |
|------------------------------------------------------------------------------------------------------------------------------------------------------------------------------------------------------------|------------------------------------------------------|--------------------------------|
| (030.593611)  49 .01 (089.046947)  (089.046947)  (089.046947)  (Oseperal). Data collected by J. Matheny on 1/4/2006.  Method: GPS Code (Psuedo Range) Standard Position (SA Off)  Datum: NAD83  Type: MDEQ | Section:<br>024<br>Township:<br>05S<br>Range:<br>11W | SWIMS<br>TerraServer<br>Map It |

Report Date: 10/28/2004 8:25:02 AM

Ethan Mayeu OPC/ECED Solid Waste and Mining

RE: W. C. Fore Trucking "Broadus Road Mine"
Surface Mining Permit P05-005; AI # 19999
40.64 acre Sand Mine
Sec 24-5S-11W
Harrison Co. MS

On January 13, 2010 the above referenced site was inspected. The 40 acre site is active and expanding. Vegetation is poor. I did not see any evidence of major storm water concerns during this inspection as it appears that the majority of storm water remains on site. There is no plant or scales at this location.

# MISSISSIPPI DEPARTMENT OF ENVIRONMENTAL QUALITY OFFICE OF GEOLOGY - MINING AND RECLAMATION DIVISION

| Operator:                                    | W. C. Fore,           | INS                                  | PECTIO       | ON REPORT                                 |                                 |       |
|----------------------------------------------|-----------------------|--------------------------------------|--------------|-------------------------------------------|---------------------------------|-------|
| Application/Permit #:                        | P05-005               |                                      |              |                                           | Copy to Operator:               |       |
| Inspected By:                                | Jim Johnson           | Acres:                               | <u>40.64</u> | Inspection Type:                          | Annual                          | -     |
| Location of Operation:                       |                       | 4                                    |              | Date:                                     | <u>01-13-2010</u>               |       |
|                                              | Township 5 South      | 4; and NW 1/4 of<br>th, Range 11 Wes | SE 1/4; and  | SW 1/4 of NE 1/4; and County, Mississippi | SE 1/4 of NW 1/4 of Section 24, |       |
| Mining Status:                               |                       |                                      |              |                                           | _                               |       |
| Within Permit Limits?                        | Yes                   |                                      |              | adus Road Mine"                           |                                 |       |
| Mining Without Permit?                       | <u>No</u>             | - 1                                  | 15R32        | -1437                                     |                                 |       |
| Mining Within 300 Feet of Occupied Dwelling? | <u>No</u>             |                                      |              |                                           |                                 |       |
| Mining Within 100 Feet of Right of Way?      | <u>No</u>             |                                      |              |                                           |                                 |       |
| Identification Sign:                         | <u>Good</u>           |                                      |              |                                           |                                 |       |
| Monitor or Location Marker:                  | Poor                  |                                      |              |                                           |                                 |       |
| Water Control:                               | Adequate              |                                      |              |                                           |                                 |       |
| Sediment Pond:                               | Adequate              |                                      |              |                                           |                                 |       |
| dediment Runoff:                             | Not Excessive         |                                      |              |                                           |                                 |       |
| Dam(s) to Pond(s) Present:                   | Appear Adequate       |                                      |              |                                           |                                 |       |
| RECLAMATION                                  |                       |                                      |              |                                           |                                 |       |
| rogress:                                     | Adequate              | Dec. 2011                            |              |                                           |                                 |       |
| lan Filed:                                   | pond; 3:1 slopes; gra |                                      |              |                                           |                                 |       |
| an Implemented:                              | None to date. Active  |                                      |              |                                           |                                 |       |
| ebris Disposal:                              | <u>Proper</u>         | <del>_</del>                         |              |                                           |                                 |       |
| pes:                                         | vary Horizontal to    | Vertical                             |              |                                           |                                 |       |
| pe Condition:                                | Unstable              |                                      |              |                                           |                                 |       |
| getative Cover:                              | Very Poor             |                                      |              |                                           |                                 |       |
| mments:                                      | The operator mus      | t mark the                           |              |                                           |                                 |       |
|                                              | this inspection.      | r mark me pe                         | rmit bou     | ndaries. There were                       | e no other problems noted d     | uring |
|                                              |                       |                                      |              |                                           |                                 |       |
|                                              |                       |                                      |              |                                           |                                 |       |
|                                              |                       |                                      |              |                                           |                                 |       |
|                                              |                       |                                      |              |                                           |                                 |       |
| tatus:                                       |                       |                                      |              |                                           |                                 |       |
| ecommendation:                               |                       |                                      |              |                                           |                                 |       |
|                                              |                       |                                      |              |                                           |                                 |       |