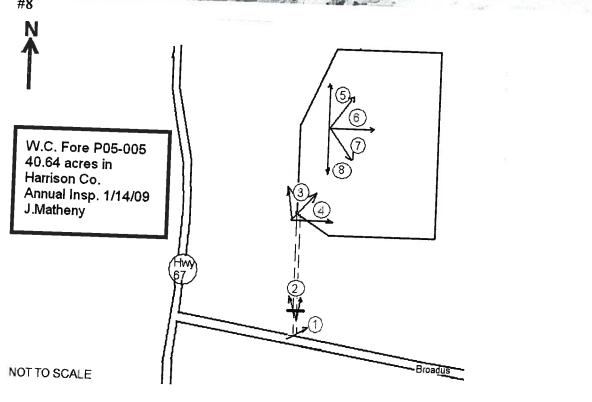

## STORM WATER INSPECTION

February 13, 2009

Ethan Mayeu OPC/ECED Solid Waste and Mining

RE: Broadus Road Pit A.I. 19999

W.C. Fore P05-005

mse3>1437

On Jan 14, 2009 I inspected the Broadus Road Pit in Harrison Co. This is a 40.64 acre open pit mine for sand. All storm water appears to be contained on site within the excavation. There is no debris disposal at this site. Vegetation is very poor due to active mining. There is no office, etc. at this location.