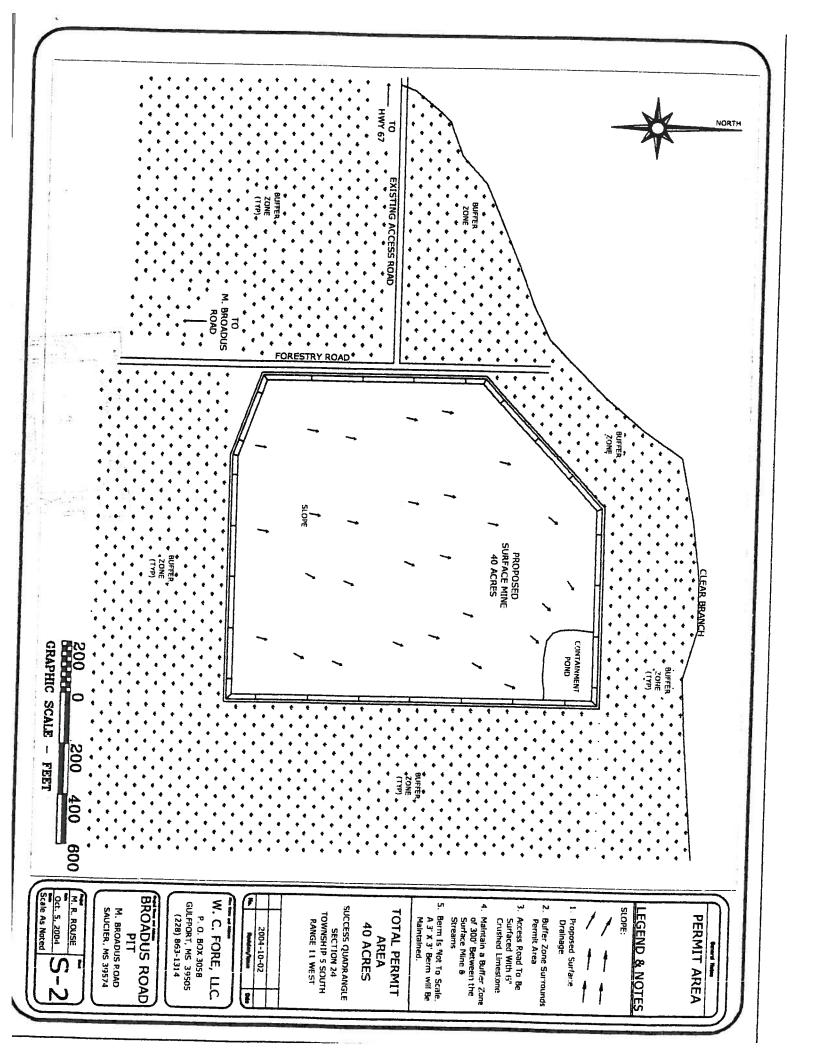

Report Date: 10/28/2004 8:25:02 AM

Ethan Mayeu OPC/ECED Solid Waste and Mining

RE: W. C. Fore Trucking "Broadus Road Mine"
Surface Mining Permit P05-005; AI # 19999
40.64 acre Sand Mine
Sec 24-5S-11W
Harrison Co. MS

On January 13, 2010 the above referenced site was inspected. The 40 acre site is active and expanding. Vegetation is poor. I did not see any evidence of major storm water concerns during this inspection as it appears that the majority of storm water remains on site. There is no plant or scales at this location.

# MISSISSIPPI DEPARTMENT OF ENVIRONMENTAL QUALITY OFFICE OF GEOLOGY - MINING AND RECLAMATION DIVISION

| Operator:                                    | W. C. Fore,           | INS                                  | PECTIO       | ON REPORT                                 |                                 |       |
|----------------------------------------------|-----------------------|--------------------------------------|--------------|-------------------------------------------|---------------------------------|-------|
| Application/Permit #:                        | P05-005               |                                      |              |                                           | Copy to Operator:               |       |
| Inspected By:                                | Jim Johnson           | Acres:                               | <u>40.64</u> | Inspection Type:                          | Annual                          | -     |
| Location of Operation:                       |                       | 4                                    |              | Date:                                     | <u>01-13-2010</u>               |       |
|                                              | Township 5 South      | 4; and NW 1/4 of<br>th, Range 11 Wes | SE 1/4; and  | SW 1/4 of NE 1/4; and County, Mississippi | SE 1/4 of NW 1/4 of Section 24, |       |
| Mining Status:                               |                       |                                      |              |                                           | _                               |       |
| Within Permit Limits?                        | Yes                   |                                      |              | adus Road Mine"                           |                                 |       |
| Mining Without Permit?                       | <u>No</u>             | - 1                                  | 15R32        | -1437                                     |                                 |       |
| Mining Within 300 Feet of Occupied Dwelling? | <u>No</u>             |                                      |              |                                           |                                 |       |
| Mining Within 100 Feet of Right of Way?      | <u>No</u>             |                                      |              |                                           |                                 |       |
| Identification Sign:                         | <u>Good</u>           |                                      |              |                                           |                                 |       |
| Monitor or Location Marker:                  | Poor                  |                                      |              |                                           |                                 |       |
| Water Control:                               | Adequate              |                                      |              |                                           |                                 |       |
| Sediment Pond:                               | Adequate              |                                      |              |                                           |                                 |       |
| dediment Runoff:                             | Not Excessive         |                                      |              |                                           |                                 |       |
| Dam(s) to Pond(s) Present:                   | Appear Adequate       |                                      |              |                                           |                                 |       |
| RECLAMATION                                  |                       |                                      |              |                                           |                                 |       |
| rogress:                                     | Adequate              | Dec. 2011                            |              |                                           |                                 |       |
| lan Filed:                                   | pond; 3:1 slopes; gra |                                      |              |                                           |                                 |       |
| an Implemented:                              | None to date. Active  |                                      |              |                                           |                                 |       |
| ebris Disposal:                              | <u>Proper</u>         | <del>_</del>                         |              |                                           |                                 |       |
| pes:                                         | vary Horizontal to    | Vertical                             |              |                                           |                                 |       |
| pe Condition:                                | Unstable              |                                      |              |                                           |                                 |       |
| getative Cover:                              | Very Poor             |                                      |              |                                           |                                 |       |
| mments:                                      | The operator mus      | t mark the                           |              |                                           |                                 |       |
|                                              | this inspection.      | r mark me pe                         | rmit bou     | ndaries. There were                       | e no other problems noted d     | uring |
|                                              |                       |                                      |              |                                           |                                 |       |
|                                              |                       |                                      |              |                                           |                                 |       |
|                                              |                       |                                      |              |                                           |                                 |       |
|                                              |                       |                                      |              |                                           |                                 |       |
| tatus:                                       |                       |                                      |              |                                           |                                 |       |
| ecommendation:                               |                       |                                      |              |                                           |                                 |       |
|                                              |                       |                                      |              |                                           |                                 |       |

W. C. Fore, LLC. "Broadus Road Mine" P99-021" A1 # 19999

W. C. Fore, LLC. "Broadus Road Mine" P99-021" A1 # 19999

P05-005