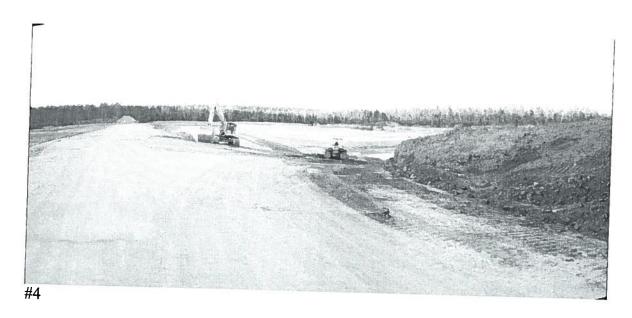

On January 13, 2010 the above referenced site was inspected. The 40 acre site is active and expanding. Vegetation is poor. I did not see any evidence of major storm water concerns during this inspection as it appears that the majority of storm water remains on site. There is no plant or scales at this location.

# MISSISSIPPI DEPARTMENT OF ENVIRONMENTAL QUALITY OFFICE OF GEOLOGY - MINING AND RECLAMATION DIVISION

| Operator:                                    | W. C. Fore,           | INS                                  | PECTIO       | ON REPORT                                 |                                 |       |
|----------------------------------------------|-----------------------|--------------------------------------|--------------|-------------------------------------------|---------------------------------|-------|
| Application/Permit #:                        | P05-005               |                                      |              |                                           | Copy to Operator:               |       |
| Inspected By:                                | Jim Johnson           | Acres:                               | <u>40.64</u> | Inspection Type:                          | Annual                          | -     |
| Location of Operation:                       |                       | 4                                    |              | Date:                                     | <u>01-13-2010</u>               |       |
|                                              | Township 5 South      | 4; and NW 1/4 of<br>th, Range 11 Wes | SE 1/4; and  | SW 1/4 of NE 1/4; and County, Mississippi | SE 1/4 of NW 1/4 of Section 24, |       |
| Mining Status:                               |                       |                                      |              |                                           | _                               |       |
| Within Permit Limits?                        | Yes                   |                                      |              | adus Road Mine"                           |                                 |       |
| Mining Without Permit?                       | <u>No</u>             | - 1                                  | 15R32        | -1437                                     |                                 |       |
| Mining Within 300 Feet of Occupied Dwelling? | <u>No</u>             |                                      |              |                                           |                                 |       |
| Mining Within 100 Feet of Right of Way?      | <u>No</u>             |                                      |              |                                           |                                 |       |
| Identification Sign:                         | <u>Good</u>           |                                      |              |                                           |                                 |       |
| Monitor or Location Marker:                  | Poor                  |                                      |              |                                           |                                 |       |
| Water Control:                               | Adequate              |                                      |              |                                           |                                 |       |
| Sediment Pond:                               | Adequate              |                                      |              |                                           |                                 |       |
| dediment Runoff:                             | Not Excessive         |                                      |              |                                           |                                 |       |
| Dam(s) to Pond(s) Present:                   | Appear Adequate       |                                      |              |                                           |                                 |       |
| RECLAMATION                                  |                       |                                      |              |                                           |                                 |       |
| rogress:                                     | Adequate              | Dec. 2011                            |              |                                           |                                 |       |
| lan Filed:                                   | pond; 3:1 slopes; gra |                                      |              |                                           |                                 |       |
| an Implemented:                              | None to date. Active  |                                      |              |                                           |                                 |       |
| ebris Disposal:                              | <u>Proper</u>         | <del>_</del>                         |              |                                           |                                 |       |
| pes:                                         | vary Horizontal to    | Vertical                             |              |                                           |                                 |       |
| pe Condition:                                | Unstable              |                                      |              |                                           |                                 |       |
| getative Cover:                              | Very Poor             |                                      |              |                                           |                                 |       |
| mments:                                      | The operator mus      | t mark the                           |              |                                           |                                 |       |
|                                              | this inspection.      | r mark me pe                         | rmit bou     | ndaries. There were                       | e no other problems noted d     | uring |
|                                              |                       |                                      |              |                                           |                                 |       |
|                                              |                       |                                      |              |                                           |                                 |       |
|                                              |                       |                                      |              |                                           |                                 |       |
|                                              |                       |                                      |              |                                           |                                 |       |
| tatus:                                       |                       |                                      |              |                                           |                                 |       |
| ecommendation:                               |                       |                                      |              |                                           |                                 |       |
|                                              |                       |                                      |              |                                           |                                 |       |