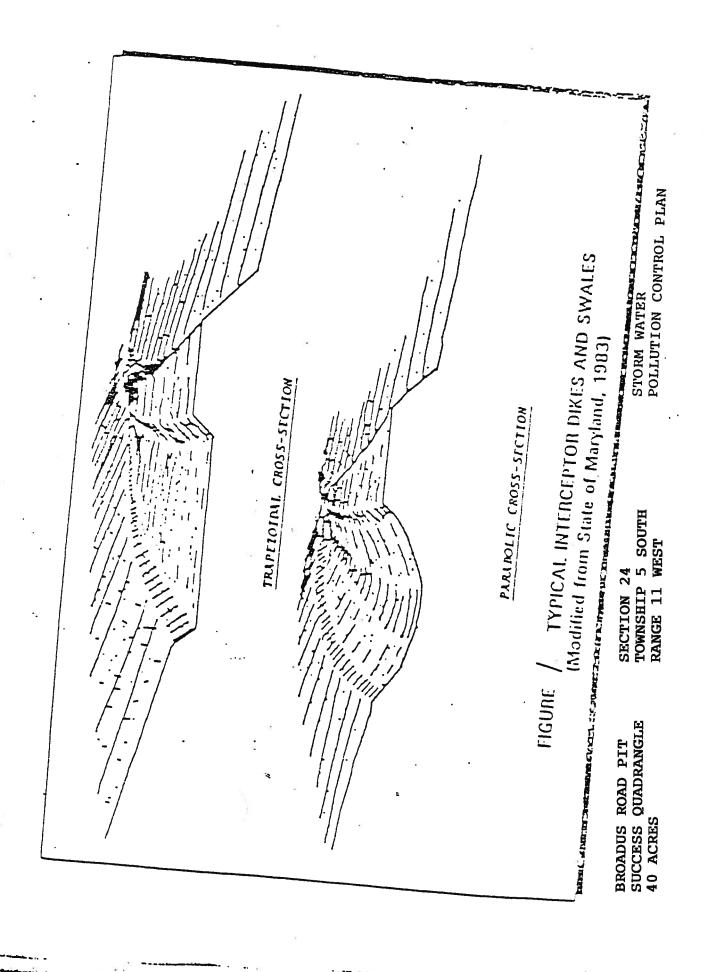

# MISSISSIPPI DEPARTMENT OF ENVIRONMENTAL QUALITY OFFICE OF GEOLOGY - MINING AND RECLAMATION DIVISION

| Operator:                                    | W. C. Fore,           | INS                                  | PECTIO       | ON REPORT                                 |                                 |       |
|----------------------------------------------|-----------------------|--------------------------------------|--------------|-------------------------------------------|---------------------------------|-------|
| Application/Permit #:                        | P05-005               |                                      |              |                                           | Copy to Operator:               |       |
| Inspected By:                                | Jim Johnson           | Acres:                               | <u>40.64</u> | Inspection Type:                          | Annual                          | -     |
| Location of Operation:                       |                       | 4                                    |              | Date:                                     | <u>01-13-2010</u>               |       |
|                                              | Township 5 South      | 4; and NW 1/4 of<br>th, Range 11 Wes | SE 1/4; and  | SW 1/4 of NE 1/4; and County, Mississippi | SE 1/4 of NW 1/4 of Section 24, |       |
| Mining Status:                               |                       |                                      |              |                                           | _                               |       |
| Within Permit Limits?                        | Yes                   |                                      |              | adus Road Mine"                           |                                 |       |
| Mining Without Permit?                       | <u>No</u>             | - 1                                  | 15R32        | -1437                                     |                                 |       |
| Mining Within 300 Feet of Occupied Dwelling? | <u>No</u>             |                                      |              |                                           |                                 |       |
| Mining Within 100 Feet of Right of Way?      | <u>No</u>             |                                      |              |                                           |                                 |       |
| Identification Sign:                         | <u>Good</u>           |                                      |              |                                           |                                 |       |
| Monitor or Location Marker:                  | Poor                  |                                      |              |                                           |                                 |       |
| Water Control:                               | Adequate              |                                      |              |                                           |                                 |       |
| Sediment Pond:                               | Adequate              |                                      |              |                                           |                                 |       |
| dediment Runoff:                             | Not Excessive         |                                      |              |                                           |                                 |       |
| Dam(s) to Pond(s) Present:                   | Appear Adequate       |                                      |              |                                           |                                 |       |
| RECLAMATION                                  |                       |                                      |              |                                           |                                 |       |
| rogress:                                     | Adequate              | Dec. 2011                            |              |                                           |                                 |       |
| lan Filed:                                   | pond; 3:1 slopes; gra |                                      |              |                                           |                                 |       |
| an Implemented:                              | None to date. Active  |                                      |              |                                           |                                 |       |
| ebris Disposal:                              | <u>Proper</u>         | <del>_</del>                         |              |                                           |                                 |       |
| pes:                                         | vary Horizontal to    | Vertical                             |              |                                           |                                 |       |
| pe Condition:                                | Unstable              |                                      |              |                                           |                                 |       |
| getative Cover:                              | Very Poor             |                                      |              |                                           |                                 |       |
| mments:                                      | The operator mus      | t mark the                           |              |                                           |                                 |       |
|                                              | this inspection.      | r mark me pe                         | rmit bou     | ndaries. There were                       | e no other problems noted d     | uring |
|                                              |                       |                                      |              |                                           |                                 |       |
|                                              |                       |                                      |              |                                           |                                 |       |
|                                              |                       |                                      |              |                                           |                                 |       |
|                                              |                       |                                      |              |                                           |                                 |       |
| tatus:                                       |                       |                                      |              |                                           |                                 |       |
| ecommendation:                               |                       |                                      |              |                                           |                                 |       |
|                                              |                       |                                      |              |                                           |                                 |       |