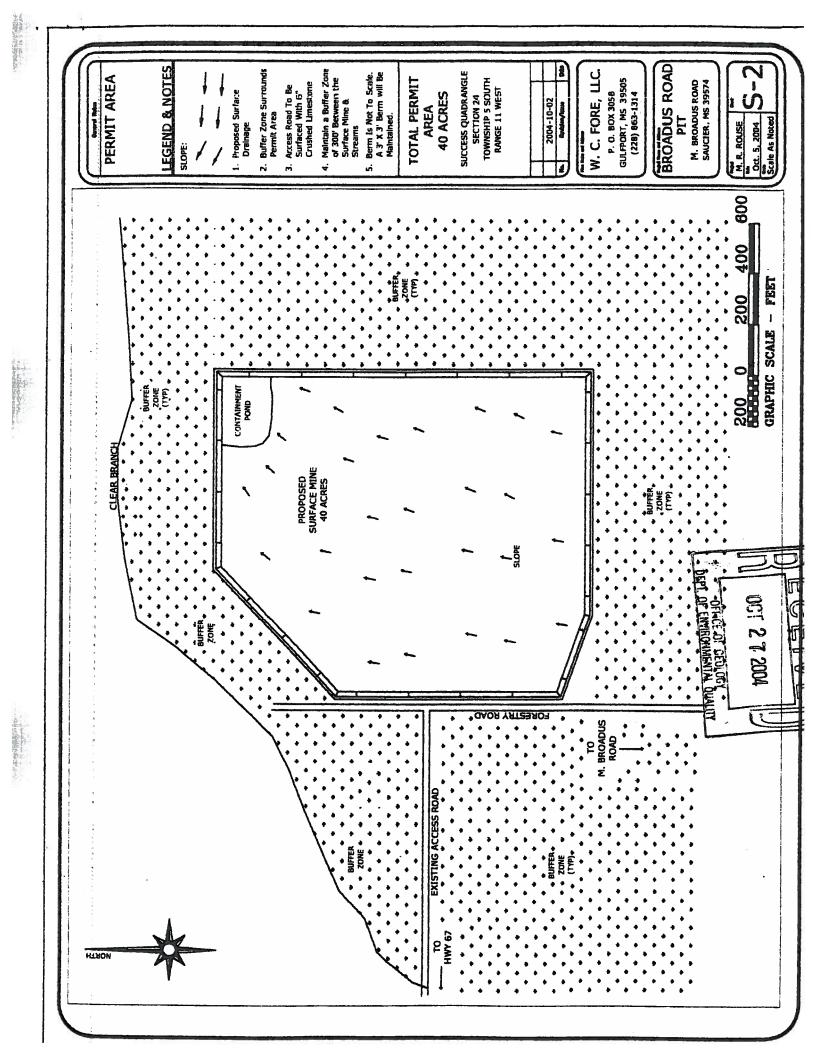

Report Date: 10/28/2004 8:25:02 AM

Ethan Mayeu OPC/ECED Solid Waste and Mining

RE: W. C. Fore Trucking "Broadus Road Mine"
Surface Mining Permit P05-005; AI # 19999
40.64 acre Sand Mine
Sec 24-5S-11W
Harrison Co. MS

On January 13, 2010 the above referenced site was inspected. The 40 acre site is active and expanding. Vegetation is poor. I did not see any evidence of major storm water concerns during this inspection as it appears that the majority of storm water remains on site. There is no plant or scales at this location.

# MISSISSIPPI DEPARTMENT OF ENVIRONMENTAL QUALITY OFFICE OF GEOLOGY - MINING AND RECLAMATION DIVISION

| Operator:                                    | W. C. Fore,           | INS                                  | PECTIO       | ON REPORT                                 |                                 |       |
|----------------------------------------------|-----------------------|--------------------------------------|--------------|-------------------------------------------|---------------------------------|-------|
| Application/Permit #:                        | P05-005               |                                      |              |                                           | Copy to Operator:               |       |
| Inspected By:                                | Jim Johnson           | Acres:                               | <u>40.64</u> | Inspection Type:                          | Annual                          | -     |
| Location of Operation:                       |                       | 4                                    |              | Date:                                     | <u>01-13-2010</u>               |       |
|                                              | Township 5 South      | 4; and NW 1/4 of<br>th, Range 11 Wes | SE 1/4; and  | SW 1/4 of NE 1/4; and County, Mississippi | SE 1/4 of NW 1/4 of Section 24, |       |
| Mining Status:                               |                       |                                      |              |                                           | _                               |       |
| Within Permit Limits?                        | Yes                   |                                      |              | adus Road Mine"                           |                                 |       |
| Mining Without Permit?                       | <u>No</u>             | - 1                                  | 15R32        | -1437                                     |                                 |       |
| Mining Within 300 Feet of Occupied Dwelling? | <u>No</u>             |                                      |              |                                           |                                 |       |
| Mining Within 100 Feet of Right of Way?      | <u>No</u>             |                                      |              |                                           |                                 |       |
| Identification Sign:                         | <u>Good</u>           |                                      |              |                                           |                                 |       |
| Monitor or Location Marker:                  | Poor                  |                                      |              |                                           |                                 |       |
| Water Control:                               | Adequate              |                                      |              |                                           |                                 |       |
| Sediment Pond:                               | Adequate              |                                      |              |                                           |                                 |       |
| dediment Runoff:                             | Not Excessive         |                                      |              |                                           |                                 |       |
| Dam(s) to Pond(s) Present:                   | Appear Adequate       |                                      |              |                                           |                                 |       |
| RECLAMATION                                  |                       |                                      |              |                                           |                                 |       |
| rogress:                                     | Adequate              | Dec. 2011                            |              |                                           |                                 |       |
| lan Filed:                                   | pond; 3:1 slopes; gra |                                      |              |                                           |                                 |       |
| an Implemented:                              | None to date. Active  |                                      |              |                                           |                                 |       |
| ebris Disposal:                              | <u>Proper</u>         | <del>_</del>                         |              |                                           |                                 |       |
| pes:                                         | vary Horizontal to    | Vertical                             |              |                                           |                                 |       |
| pe Condition:                                | Unstable              |                                      |              |                                           |                                 |       |
| getative Cover:                              | Very Poor             |                                      |              |                                           |                                 |       |
| mments:                                      | The operator mus      | t mark the                           |              |                                           |                                 |       |
|                                              | this inspection.      | r mark me pe                         | rmit bou     | ndaries. There were                       | e no other problems noted d     | uring |
|                                              |                       |                                      |              |                                           |                                 |       |
|                                              |                       |                                      |              |                                           |                                 |       |
|                                              |                       |                                      |              |                                           |                                 |       |
|                                              |                       |                                      |              |                                           |                                 |       |
| tatus:                                       |                       |                                      |              |                                           |                                 |       |
| ecommendation:                               |                       |                                      |              |                                           |                                 |       |
|                                              |                       |                                      |              |                                           |                                 |       |