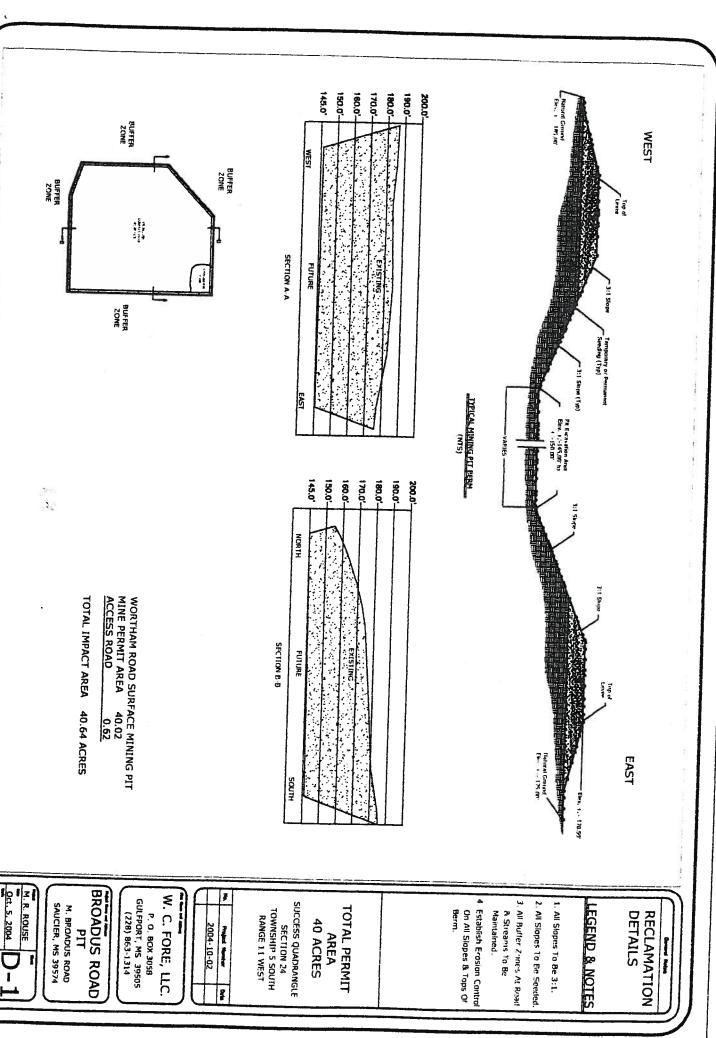

# MISSISSIPPI DEPARTMENT OF ENVIRONMENTAL QUALITY OFFICE OF GEOLOGY - MINING AND RECLAMATION DIVISION

| Operator:                                    | W. C. Fore,           | INS                                  | PECTIO       | ON REPORT                                 |                                 |       |
|----------------------------------------------|-----------------------|--------------------------------------|--------------|-------------------------------------------|---------------------------------|-------|
| Application/Permit #:                        | P05-005               |                                      |              |                                           | Copy to Operator:               |       |
| Inspected By:                                | Jim Johnson           | Acres:                               | <u>40.64</u> | Inspection Type:                          | Annual                          | -     |
| Location of Operation:                       |                       | 4                                    |              | Date:                                     | <u>01-13-2010</u>               |       |
|                                              | Township 5 South      | 4; and NW 1/4 of<br>th, Range 11 Wes | SE 1/4; and  | SW 1/4 of NE 1/4; and County, Mississippi | SE 1/4 of NW 1/4 of Section 24, |       |
| Mining Status:                               |                       |                                      |              |                                           | _                               |       |
| Within Permit Limits?                        | Yes                   |                                      |              | adus Road Mine"                           |                                 |       |
| Mining Without Permit?                       | <u>No</u>             | - 1                                  | 15R32        | -1437                                     |                                 |       |
| Mining Within 300 Feet of Occupied Dwelling? | <u>No</u>             |                                      |              |                                           |                                 |       |
| Mining Within 100 Feet of Right of Way?      | <u>No</u>             |                                      |              |                                           |                                 |       |
| Identification Sign:                         | <u>Good</u>           |                                      |              |                                           |                                 |       |
| Monitor or Location Marker:                  | Poor                  |                                      |              |                                           |                                 |       |
| Water Control:                               | Adequate              |                                      |              |                                           |                                 |       |
| Sediment Pond:                               | Adequate              |                                      |              |                                           |                                 |       |
| dediment Runoff:                             | Not Excessive         |                                      |              |                                           |                                 |       |
| Dam(s) to Pond(s) Present:                   | Appear Adequate       |                                      |              |                                           |                                 |       |
| RECLAMATION                                  |                       |                                      |              |                                           |                                 |       |
| rogress:                                     | Adequate              | Dec. 2011                            |              |                                           |                                 |       |
| lan Filed:                                   | pond; 3:1 slopes; gra |                                      |              |                                           |                                 |       |
| an Implemented:                              | None to date. Active  |                                      |              |                                           |                                 |       |
| ebris Disposal:                              | <u>Proper</u>         | <del>_</del>                         |              |                                           |                                 |       |
| pes:                                         | vary Horizontal to    | Vertical                             |              |                                           |                                 |       |
| pe Condition:                                | Unstable              |                                      |              |                                           |                                 |       |
| getative Cover:                              | Very Poor             |                                      |              |                                           |                                 |       |
| mments:                                      | The operator mus      | t mark the                           |              |                                           |                                 |       |
|                                              | this inspection.      | r mark me pe                         | rmit bou     | ndaries. There were                       | e no other problems noted d     | uring |
|                                              |                       |                                      |              |                                           |                                 |       |
|                                              |                       |                                      |              |                                           |                                 |       |
|                                              |                       |                                      |              |                                           |                                 |       |
|                                              |                       |                                      |              |                                           |                                 |       |
| tatus:                                       |                       |                                      |              |                                           |                                 |       |
| ecommendation:                               |                       |                                      |              |                                           |                                 |       |
|                                              |                       |                                      |              |                                           |                                 |       |

W. C. Fore, LLC. "Broadus Road Mine" P99-021" A1 # 19999

W. C. Fore, LLC. "Broadus Road Mine" P99-021" A1 # 19999

P05-005