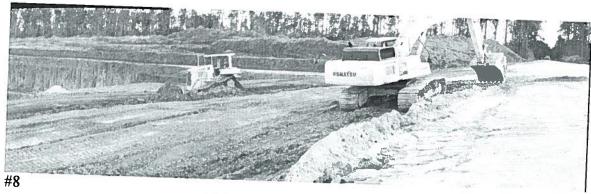

## STORM WATER INSPECTION

February 13, 2009

Ethan Mayeu OPC/ECED Solid Waste and Mining

RE: Broadus Road Pit A.I. 19999

W.C. Fore P05-005

mse3>1437

On Jan 14, 2009 I inspected the Broadus Road Pit in Harrison Co. This is a 40.64 acre open pit mine for sand. All storm water appears to be contained on site within the excavation. There is no debris disposal at this site. Vegetation is very poor due to active mining. There is no office, etc. at this location.