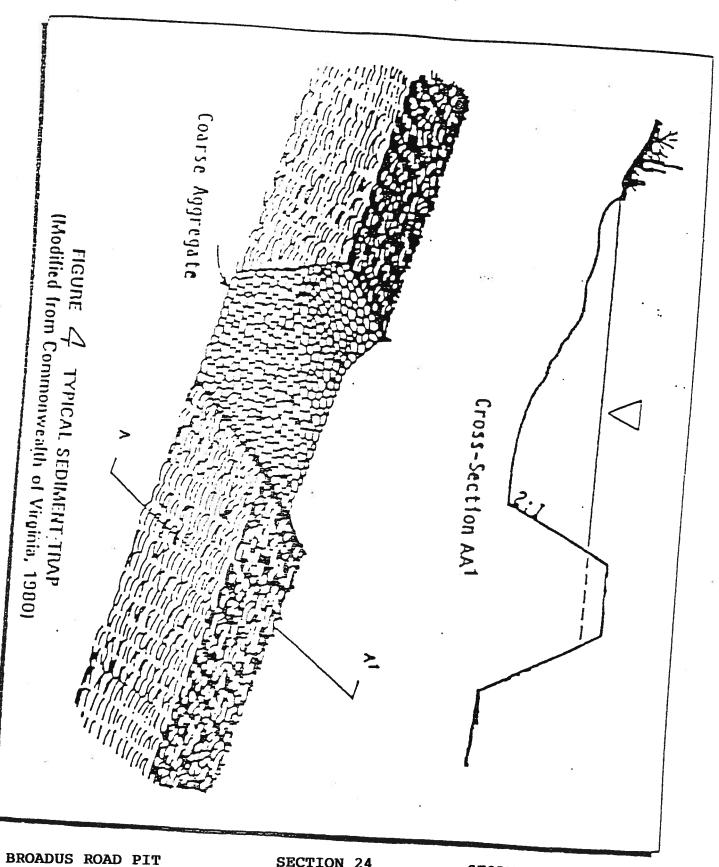

# MISSISSIPPI DEPARTMENT OF ENVIRONMENTAL QUALITY OFFICE OF GEOLOGY - MINING AND RECLAMATION DIVISION

| Operator:                                    | W. C. Fore,           | INS                                  | PECTIO       | ON REPORT                                 |                                 |       |
|----------------------------------------------|-----------------------|--------------------------------------|--------------|-------------------------------------------|---------------------------------|-------|
| Application/Permit #:                        | P05-005               |                                      |              |                                           | Copy to Operator:               |       |
| Inspected By:                                | Jim Johnson           | Acres:                               | <u>40.64</u> | Inspection Type:                          | Annual                          | -     |
| Location of Operation:                       |                       | 4                                    |              | Date:                                     | <u>01-13-2010</u>               |       |
|                                              | Township 5 South      | 4; and NW 1/4 of<br>th, Range 11 Wes | SE 1/4; and  | SW 1/4 of NE 1/4; and County, Mississippi | SE 1/4 of NW 1/4 of Section 24, |       |
| Mining Status:                               |                       |                                      |              |                                           | _                               |       |
| Within Permit Limits?                        | Yes                   |                                      |              | adus Road Mine"                           |                                 |       |
| Mining Without Permit?                       | <u>No</u>             | - 1                                  | 15R32        | -1437                                     |                                 |       |
| Mining Within 300 Feet of Occupied Dwelling? | <u>No</u>             |                                      |              |                                           |                                 |       |
| Mining Within 100 Feet of Right of Way?      | <u>No</u>             |                                      |              |                                           |                                 |       |
| Identification Sign:                         | <u>Good</u>           |                                      |              |                                           |                                 |       |
| Monitor or Location Marker:                  | Poor                  |                                      |              |                                           |                                 |       |
| Water Control:                               | Adequate              |                                      |              |                                           |                                 |       |
| Sediment Pond:                               | Adequate              |                                      |              |                                           |                                 |       |
| dediment Runoff:                             | Not Excessive         |                                      |              |                                           |                                 |       |
| Dam(s) to Pond(s) Present:                   | Appear Adequate       |                                      |              |                                           |                                 |       |
| RECLAMATION                                  |                       |                                      |              |                                           |                                 |       |
| rogress:                                     | Adequate              | Dec. 2011                            |              |                                           |                                 |       |
| lan Filed:                                   | pond; 3:1 slopes; gra |                                      |              |                                           |                                 |       |
| an Implemented:                              | None to date. Active  |                                      |              |                                           |                                 |       |
| ebris Disposal:                              | <u>Proper</u>         | <del>_</del>                         |              |                                           |                                 |       |
| pes:                                         | vary Horizontal to    | Vertical                             |              |                                           |                                 |       |
| pe Condition:                                | Unstable              |                                      |              |                                           |                                 |       |
| getative Cover:                              | Very Poor             |                                      |              |                                           |                                 |       |
| mments:                                      | The operator mus      | t mark the                           |              |                                           |                                 |       |
|                                              | this inspection.      | r mark me pe                         | rmit bou     | ndaries. There were                       | e no other problems noted d     | uring |
|                                              |                       |                                      |              |                                           |                                 |       |
|                                              |                       |                                      |              |                                           |                                 |       |
|                                              |                       |                                      |              |                                           |                                 |       |
|                                              |                       |                                      |              |                                           |                                 |       |
| tatus:                                       |                       |                                      |              |                                           |                                 |       |
| ecommendation:                               |                       |                                      |              |                                           |                                 |       |
|                                              |                       |                                      |              |                                           |                                 |       |