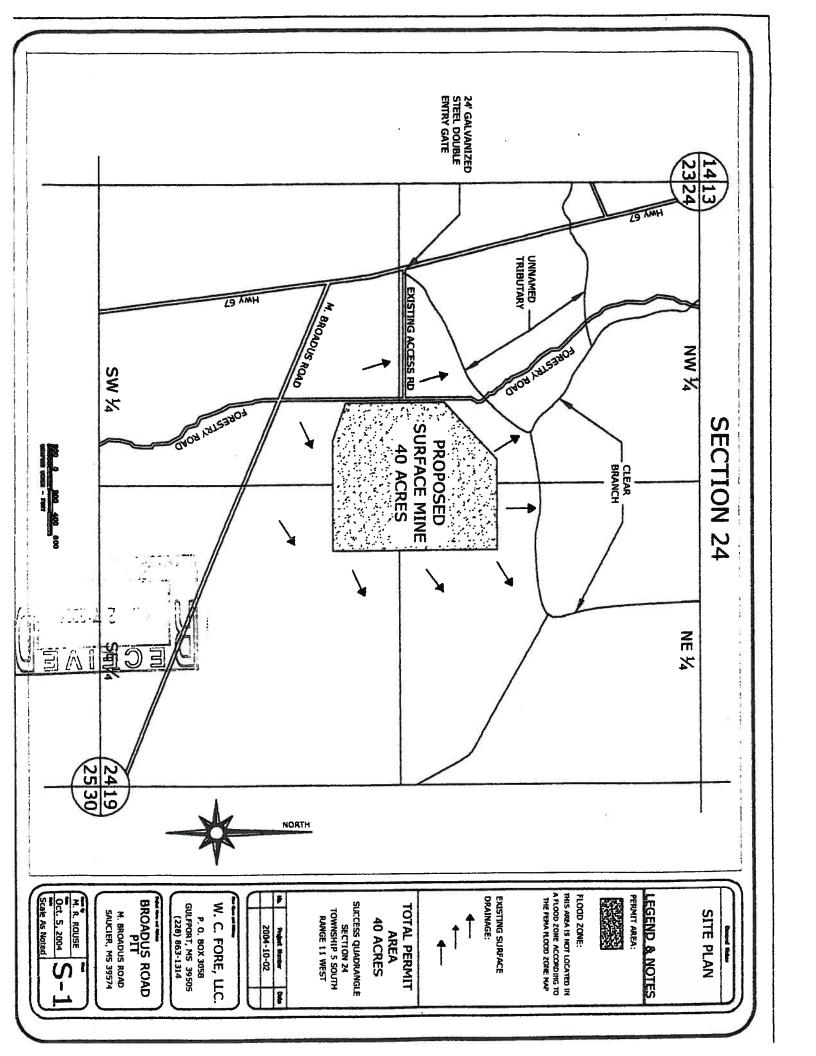

Report Date: 10/28/2004 8:25:02 AM

Ethan Mayeu OPC/ECED Solid Waste and Mining

RE: W. C. Fore Trucking "Broadus Road Mine"
Surface Mining Permit P05-005; AI # 19999
40.64 acre Sand Mine
Sec 24-5S-11W
Harrison Co. MS

On January 13, 2010 the above referenced site was inspected. The 40 acre site is active and expanding. Vegetation is poor. I did not see any evidence of major storm water concerns during this inspection as it appears that the majority of storm water remains on site. There is no plant or scales at this location.

# MISSISSIPPI DEPARTMENT OF ENVIRONMENTAL QUALITY OFFICE OF GEOLOGY - MINING AND RECLAMATION DIVISION

| Operator:                                    | W. C. Fore,           | INS                                  | PECTIO       | ON REPORT                                 |                                 |       |
|----------------------------------------------|-----------------------|--------------------------------------|--------------|-------------------------------------------|---------------------------------|-------|
| Application/Permit #:                        | P05-005               |                                      |              |                                           | Copy to Operator:               |       |
| Inspected By:                                | Jim Johnson           | Acres:                               | <u>40.64</u> | Inspection Type:                          | Annual                          | -     |
| Location of Operation:                       |                       | 4                                    |              | Date:                                     | <u>01-13-2010</u>               |       |
|                                              | Township 5 South      | 4; and NW 1/4 of<br>th, Range 11 Wes | SE 1/4; and  | SW 1/4 of NE 1/4; and County, Mississippi | SE 1/4 of NW 1/4 of Section 24, |       |
| Mining Status:                               |                       |                                      |              |                                           | _                               |       |
| Within Permit Limits?                        | Yes                   |                                      |              | adus Road Mine"                           |                                 |       |
| Mining Without Permit?                       | <u>No</u>             | - 1                                  | 15R32        | -1437                                     |                                 |       |
| Mining Within 300 Feet of Occupied Dwelling? | <u>No</u>             |                                      |              |                                           |                                 |       |
| Mining Within 100 Feet of Right of Way?      | <u>No</u>             |                                      |              |                                           |                                 |       |
| Identification Sign:                         | <u>Good</u>           |                                      |              |                                           |                                 |       |
| Monitor or Location Marker:                  | Poor                  |                                      |              |                                           |                                 |       |
| Water Control:                               | Adequate              |                                      |              |                                           |                                 |       |
| Sediment Pond:                               | Adequate              |                                      |              |                                           |                                 |       |
| dediment Runoff:                             | Not Excessive         |                                      |              |                                           |                                 |       |
| Dam(s) to Pond(s) Present:                   | Appear Adequate       |                                      |              |                                           |                                 |       |
| RECLAMATION                                  |                       |                                      |              |                                           |                                 |       |
| rogress:                                     | Adequate              | Dec. 2011                            |              |                                           |                                 |       |
| lan Filed:                                   | pond; 3:1 slopes; gra |                                      |              |                                           |                                 |       |
| an Implemented:                              | None to date. Active  |                                      |              |                                           |                                 |       |
| ebris Disposal:                              | <u>Proper</u>         | <del>_</del>                         |              |                                           |                                 |       |
| pes:                                         | vary Horizontal to    | Vertical                             |              |                                           |                                 |       |
| pe Condition:                                | Unstable              |                                      |              |                                           |                                 |       |
| getative Cover:                              | Very Poor             |                                      |              |                                           |                                 |       |
| mments:                                      | The operator mus      | t mark the                           |              |                                           |                                 |       |
|                                              | this inspection.      | r mark me pe                         | rmit bou     | ndaries. There were                       | e no other problems noted d     | uring |
|                                              |                       |                                      |              |                                           |                                 |       |
|                                              |                       |                                      |              |                                           |                                 |       |
|                                              |                       |                                      |              |                                           |                                 |       |
|                                              |                       |                                      |              |                                           |                                 |       |
| tatus:                                       |                       |                                      |              |                                           |                                 |       |
| ecommendation:                               |                       |                                      |              |                                           |                                 |       |
|                                              |                       |                                      |              |                                           |                                 |       |