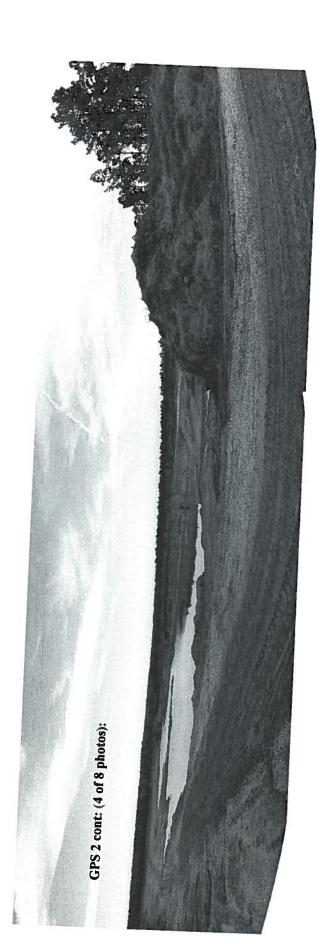

On January 13, 2010 the above referenced site was inspected. The 40 acre site is active and expanding. Vegetation is poor. I did not see any evidence of major storm water concerns during this inspection as it appears that the majority of storm water remains on site. There is no plant or scales at this location.