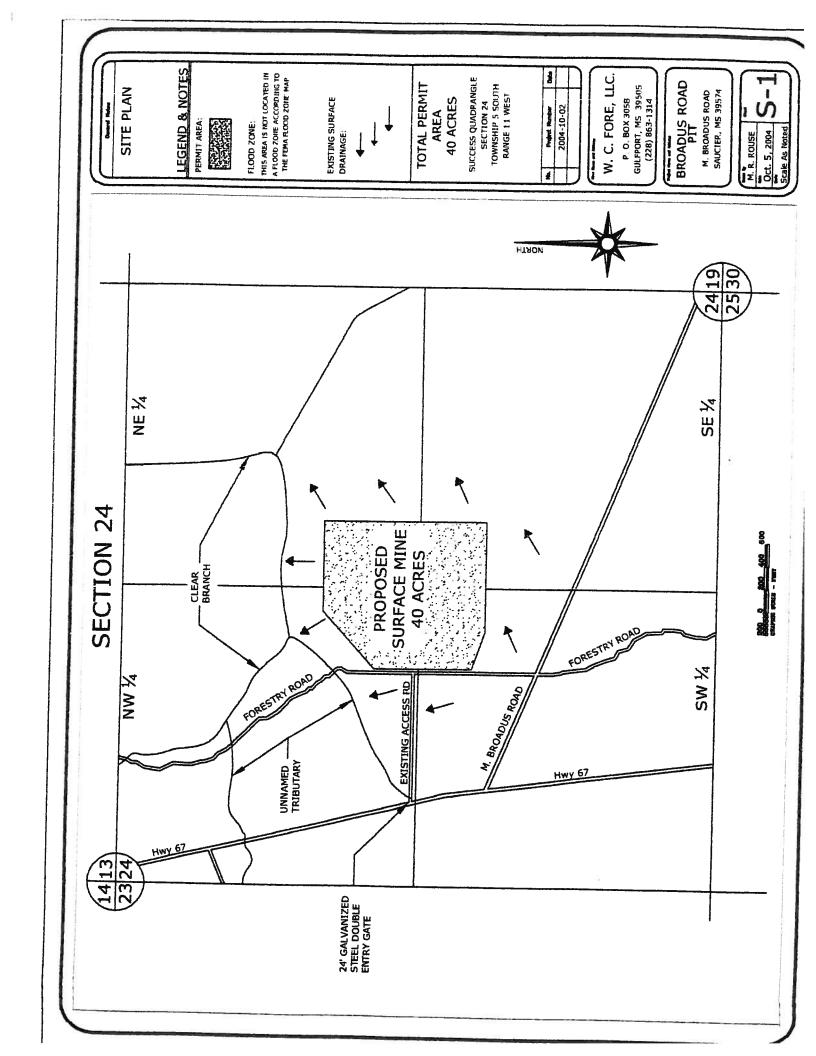

Report Date: 10/28/2004 8:25:02 AM

Ethan Mayeu OPC/ECED Solid Waste and Mining

RE: W. C. Fore Trucking "Broadus Road Mine"
Surface Mining Permit P05-005; AI # 19999
40.64 acre Sand Mine
Sec 24-5S-11W
Harrison Co. MS

On January 13, 2010 the above referenced site was inspected. The 40 acre site is active and expanding. Vegetation is poor. I did not see any evidence of major storm water concerns during this inspection as it appears that the majority of storm water remains on site. There is no plant or scales at this location.

# MISSISSIPPI DEPARTMENT OF ENVIRONMENTAL QUALITY OFFICE OF GEOLOGY - MINING AND RECLAMATION DIVISION

| Operator:                                    | W. C. Fore,           | INS                                  | PECTIO       | ON REPORT                                 |                                 |       |
|----------------------------------------------|-----------------------|--------------------------------------|--------------|-------------------------------------------|---------------------------------|-------|
| Application/Permit #:                        | P05-005               |                                      |              |                                           | Copy to Operator:               |       |
| Inspected By:                                | Jim Johnson           | Acres:                               | <u>40.64</u> | Inspection Type:                          | Annual                          | -     |
| Location of Operation:                       |                       | 4                                    |              | Date:                                     | <u>01-13-2010</u>               |       |
|                                              | Township 5 South      | 4; and NW 1/4 of<br>th, Range 11 Wes | SE 1/4; and  | SW 1/4 of NE 1/4; and County, Mississippi | SE 1/4 of NW 1/4 of Section 24, |       |
| Mining Status:                               |                       |                                      |              |                                           | _                               |       |
| Within Permit Limits?                        | Yes                   |                                      |              | adus Road Mine"                           |                                 |       |
| Mining Without Permit?                       | <u>No</u>             | - 1                                  | 15R32        | -1437                                     |                                 |       |
| Mining Within 300 Feet of Occupied Dwelling? | <u>No</u>             |                                      |              |                                           |                                 |       |
| Mining Within 100 Feet of Right of Way?      | <u>No</u>             |                                      |              |                                           |                                 |       |
| Identification Sign:                         | <u>Good</u>           |                                      |              |                                           |                                 |       |
| Monitor or Location Marker:                  | Poor                  |                                      |              |                                           |                                 |       |
| Water Control:                               | Adequate              |                                      |              |                                           |                                 |       |
| Sediment Pond:                               | Adequate              |                                      |              |                                           |                                 |       |
| dediment Runoff:                             | Not Excessive         |                                      |              |                                           |                                 |       |
| Dam(s) to Pond(s) Present:                   | Appear Adequate       |                                      |              |                                           |                                 |       |
| RECLAMATION                                  |                       |                                      |              |                                           |                                 |       |
| rogress:                                     | Adequate              | Dec. 2011                            |              |                                           |                                 |       |
| lan Filed:                                   | pond; 3:1 slopes; gra |                                      |              |                                           |                                 |       |
| an Implemented:                              | None to date. Active  |                                      |              |                                           |                                 |       |
| ebris Disposal:                              | <u>Proper</u>         | <del>_</del>                         |              |                                           |                                 |       |
| pes:                                         | vary Horizontal to    | Vertical                             |              |                                           |                                 |       |
| pe Condition:                                | Unstable              |                                      |              |                                           |                                 |       |
| getative Cover:                              | Very Poor             |                                      |              |                                           |                                 |       |
| mments:                                      | The operator mus      | t mark the                           |              |                                           |                                 |       |
|                                              | this inspection.      | r mark me pe                         | rmit bou     | ndaries. There were                       | e no other problems noted d     | uring |
|                                              |                       |                                      |              |                                           |                                 |       |
|                                              |                       |                                      |              |                                           |                                 |       |
|                                              |                       |                                      |              |                                           |                                 |       |
|                                              |                       |                                      |              |                                           |                                 |       |
| tatus:                                       |                       |                                      |              |                                           |                                 |       |
| ecommendation:                               |                       |                                      |              |                                           |                                 |       |
|                                              |                       |                                      |              |                                           |                                 |       |