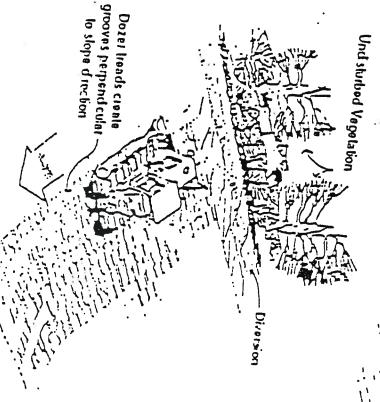

# MISSISSIPPI DEPARTMENT OF ENVIRONMENTAL QUALITY OFFICE OF GEOLOGY - MINING AND RECLAMATION DIVISION

| Operator:                                    | W. C. Fore,           | INS                                  | PECTIO       | ON REPORT                                 |                                 |       |
|----------------------------------------------|-----------------------|--------------------------------------|--------------|-------------------------------------------|---------------------------------|-------|
| Application/Permit #:                        | P05-005               |                                      |              |                                           | Copy to Operator:               |       |
| Inspected By:                                | Jim Johnson           | Acres:                               | <u>40.64</u> | Inspection Type:                          | Annual                          | -     |
| Location of Operation:                       |                       | 4                                    |              | Date:                                     | <u>01-13-2010</u>               |       |
|                                              | Township 5 South      | 4; and NW 1/4 of<br>th, Range 11 Wes | SE 1/4; and  | SW 1/4 of NE 1/4; and County, Mississippi | SE 1/4 of NW 1/4 of Section 24, |       |
| Mining Status:                               |                       |                                      |              |                                           | _                               |       |
| Within Permit Limits?                        | Yes                   |                                      |              | adus Road Mine"                           |                                 |       |
| Mining Without Permit?                       | <u>No</u>             | - 1                                  | 15R32        | -1437                                     |                                 |       |
| Mining Within 300 Feet of Occupied Dwelling? | <u>No</u>             |                                      |              |                                           |                                 |       |
| Mining Within 100 Feet of Right of Way?      | <u>No</u>             |                                      |              |                                           |                                 |       |
| Identification Sign:                         | <u>Good</u>           |                                      |              |                                           |                                 |       |
| Monitor or Location Marker:                  | Poor                  |                                      |              |                                           |                                 |       |
| Water Control:                               | Adequate              |                                      |              |                                           |                                 |       |
| Sediment Pond:                               | Adequate              |                                      |              |                                           |                                 |       |
| dediment Runoff:                             | Not Excessive         |                                      |              |                                           |                                 |       |
| Dam(s) to Pond(s) Present:                   | Appear Adequate       |                                      |              |                                           |                                 |       |
| RECLAMATION                                  |                       |                                      |              |                                           |                                 |       |
| rogress:                                     | Adequate              | Dec. 2011                            |              |                                           |                                 |       |
| lan Filed:                                   | pond; 3:1 slopes; gra |                                      |              |                                           |                                 |       |
| an Implemented:                              | None to date. Active  |                                      |              |                                           |                                 |       |
| ebris Disposal:                              | <u>Proper</u>         | <del>_</del>                         |              |                                           |                                 |       |
| pes:                                         | vary Horizontal to    | Vertical                             |              |                                           |                                 |       |
| pe Condition:                                | Unstable              |                                      |              |                                           |                                 |       |
| getative Cover:                              | Very Poor             |                                      |              |                                           |                                 |       |
| mments:                                      | The operator mus      | t mark the                           |              |                                           |                                 |       |
|                                              | this inspection.      | r mark me pe                         | rmit bou     | ndaries. There were                       | e no other problems noted d     | uring |
|                                              |                       |                                      |              |                                           |                                 |       |
|                                              |                       |                                      |              |                                           |                                 |       |
|                                              |                       |                                      |              |                                           |                                 |       |
|                                              |                       |                                      |              |                                           |                                 |       |
| tatus:                                       |                       |                                      |              |                                           |                                 |       |
| ecommendation:                               |                       |                                      |              |                                           |                                 |       |
|                                              |                       |                                      |              |                                           |                                 |       |