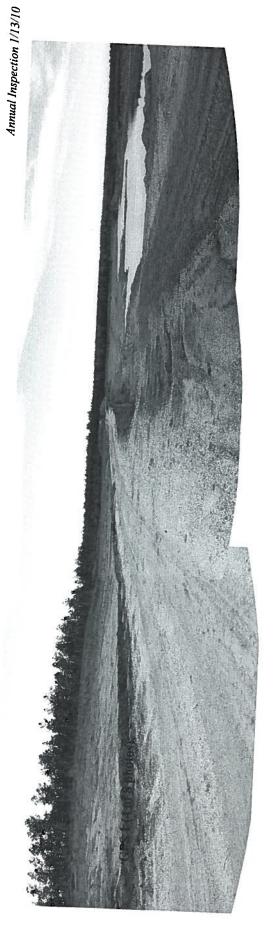

On January 13, 2010 the above referenced site was inspected. The 40 acre site is active and expanding. Vegetation is poor. I did not see any evidence of major storm water concerns during this inspection as it appears that the majority of storm water remains on site. There is no plant or scales at this location.