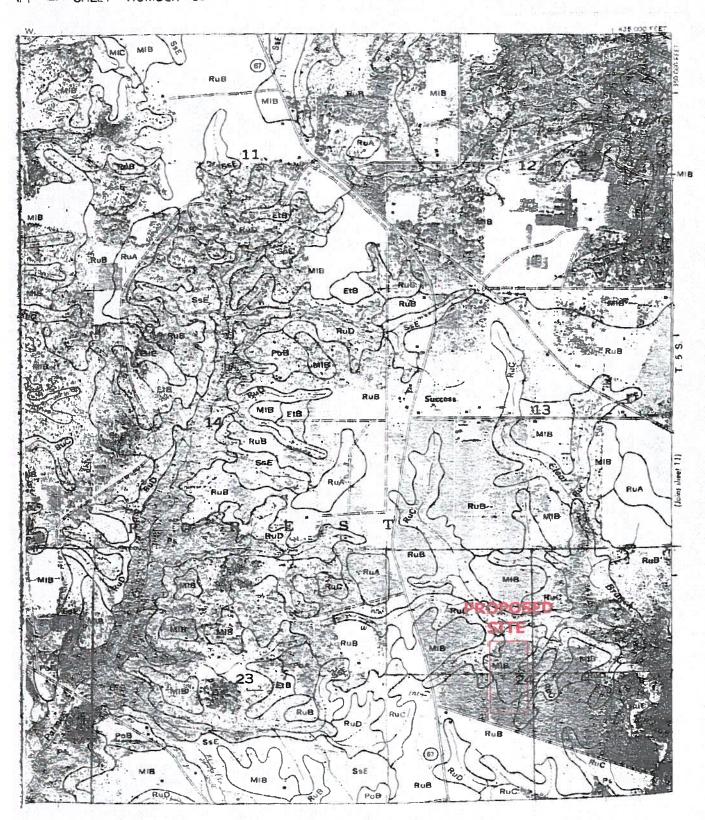

| 30 ° 35 ' 89 ° 2 ' <b>Point Desc:</b> PG- Plant Entrance (General)                                                                                                                                         |                                                      |                                |
|------------------------------------------------------------------------------------------------------------------------------------------------------------------------------------------------------------|------------------------------------------------------|--------------------------------|
| (030.593611)  49 .01 (089.046947)  (089.046947)  (089.046947)  (Oseperal). Data collected by J. Matheny on 1/4/2006.  Method: GPS Code (Psuedo Range) Standard Position (SA Off)  Datum: NAD83  Type: MDEQ | Section:<br>024<br>Township:<br>05S<br>Range:<br>11W | SWIMS<br>TerraServer<br>Map It |

# MISSISSIPPI DEPARTMENT OF ENVIRONMENTAL QUALITY OFFICE OF GEOLOGY - MINING AND RECLAMATION DIVISION

| Operator:                                    | W. C. Fore,           | INS                                  | PECTIO       | ON REPORT                                 |                                 |       |
|----------------------------------------------|-----------------------|--------------------------------------|--------------|-------------------------------------------|---------------------------------|-------|
| Application/Permit #:                        | P05-005               |                                      |              |                                           | Copy to Operator:               |       |
| Inspected By:                                | Jim Johnson           | Acres:                               | <u>40.64</u> | Inspection Type:                          | Annual                          | -     |
| Location of Operation:                       |                       | 4                                    |              | Date:                                     | <u>01-13-2010</u>               |       |
|                                              | Township 5 South      | 4; and NW 1/4 of<br>th, Range 11 Wes | SE 1/4; and  | SW 1/4 of NE 1/4; and County, Mississippi | SE 1/4 of NW 1/4 of Section 24, |       |
| Mining Status:                               |                       |                                      |              |                                           | _                               |       |
| Within Permit Limits?                        | Yes                   |                                      |              | adus Road Mine"                           |                                 |       |
| Mining Without Permit?                       | <u>No</u>             | - 1                                  | 15R32        | -1437                                     |                                 |       |
| Mining Within 300 Feet of Occupied Dwelling? | <u>No</u>             |                                      |              |                                           |                                 |       |
| Mining Within 100 Feet of Right of Way?      | <u>No</u>             |                                      |              |                                           |                                 |       |
| Identification Sign:                         | <u>Good</u>           |                                      |              |                                           |                                 |       |
| Monitor or Location Marker:                  | Poor                  |                                      |              |                                           |                                 |       |
| Water Control:                               | Adequate              |                                      |              |                                           |                                 |       |
| Sediment Pond:                               | Adequate              |                                      |              |                                           |                                 |       |
| dediment Runoff:                             | Not Excessive         |                                      |              |                                           |                                 |       |
| Dam(s) to Pond(s) Present:                   | Appear Adequate       |                                      |              |                                           |                                 |       |
| RECLAMATION                                  |                       |                                      |              |                                           |                                 |       |
| rogress:                                     | Adequate              | Dec. 2011                            |              |                                           |                                 |       |
| lan Filed:                                   | pond; 3:1 slopes; gra |                                      |              |                                           |                                 |       |
| an Implemented:                              | None to date. Active  |                                      |              |                                           |                                 |       |
| ebris Disposal:                              | <u>Proper</u>         | <del>_</del>                         |              |                                           |                                 |       |
| pes:                                         | vary Horizontal to    | Vertical                             |              |                                           |                                 |       |
| pe Condition:                                | Unstable              |                                      |              |                                           |                                 |       |
| getative Cover:                              | Very Poor             |                                      |              |                                           |                                 |       |
| mments:                                      | The operator mus      | t mark the                           |              |                                           |                                 |       |
|                                              | this inspection.      | r mark me pe                         | rmit bou     | ndaries. There were                       | e no other problems noted d     | uring |
|                                              |                       |                                      |              |                                           |                                 |       |
|                                              |                       |                                      |              |                                           |                                 |       |
|                                              |                       |                                      |              |                                           |                                 |       |
|                                              |                       |                                      |              |                                           |                                 |       |
| tatus:                                       |                       |                                      |              |                                           |                                 |       |
| ecommendation:                               |                       |                                      |              |                                           |                                 |       |
|                                              |                       |                                      |              |                                           |                                 |       |