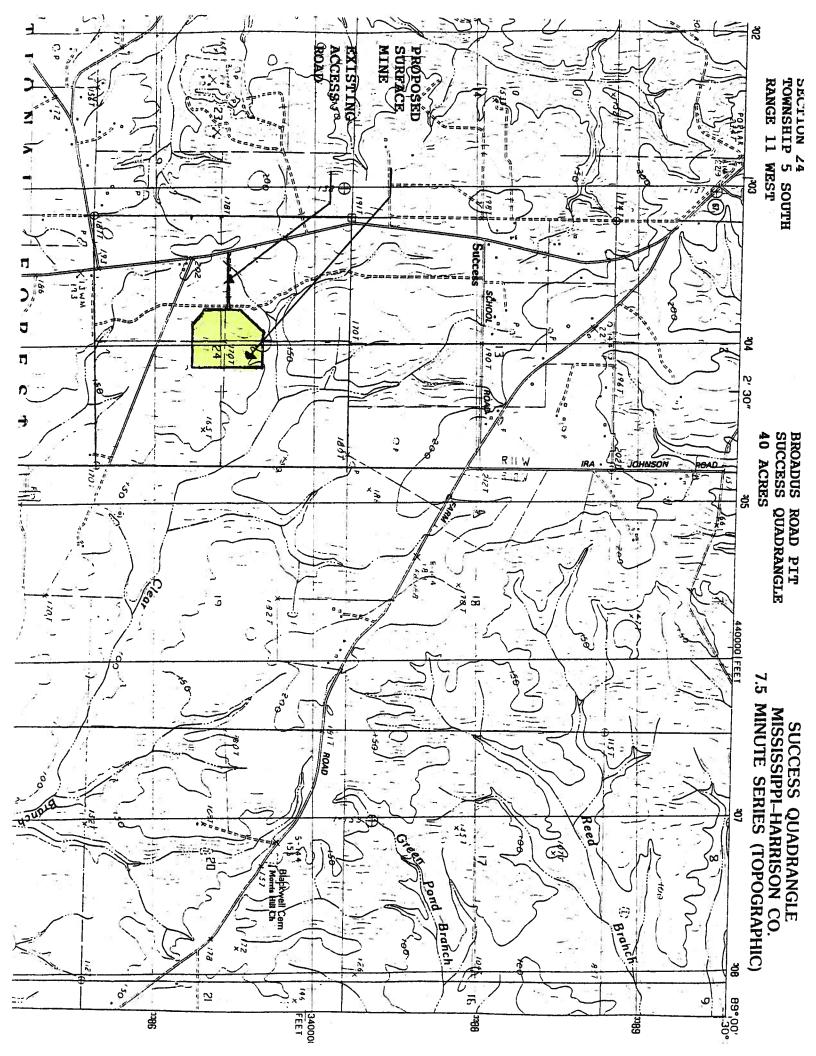

Report Date: 10/28/2004 8:25:02 AM

Ethan Mayeu OPC/ECED Solid Waste and Mining

RE: W. C. Fore Trucking "Broadus Road Mine"
Surface Mining Permit P05-005; AI # 19999
40.64 acre Sand Mine
Sec 24-5S-11W
Harrison Co. MS

On January 13, 2010 the above referenced site was inspected. The 40 acre site is active and expanding. Vegetation is poor. I did not see any evidence of major storm water concerns during this inspection as it appears that the majority of storm water remains on site. There is no plant or scales at this location.

# MISSISSIPPI DEPARTMENT OF ENVIRONMENTAL QUALITY OFFICE OF GEOLOGY - MINING AND RECLAMATION DIVISION

| Operator:                                    | W. C. Fore,           | INS                                  | PECTIO       | ON REPORT                                 |                                 |       |
|----------------------------------------------|-----------------------|--------------------------------------|--------------|-------------------------------------------|---------------------------------|-------|
| Application/Permit #:                        | P05-005               |                                      |              |                                           | Copy to Operator:               |       |
| Inspected By:                                | Jim Johnson           | Acres:                               | <u>40.64</u> | Inspection Type:                          | Annual                          | -     |
| Location of Operation:                       |                       | 4                                    |              | Date:                                     | <u>01-13-2010</u>               |       |
|                                              | Township 5 South      | 4; and NW 1/4 of<br>th, Range 11 Wes | SE 1/4; and  | SW 1/4 of NE 1/4; and County, Mississippi | SE 1/4 of NW 1/4 of Section 24, |       |
| Mining Status:                               |                       |                                      |              |                                           | _                               |       |
| Within Permit Limits?                        | Yes                   |                                      |              | adus Road Mine"                           |                                 |       |
| Mining Without Permit?                       | <u>No</u>             | - 1                                  | 15R32        | -1437                                     |                                 |       |
| Mining Within 300 Feet of Occupied Dwelling? | <u>No</u>             |                                      |              |                                           |                                 |       |
| Mining Within 100 Feet of Right of Way?      | <u>No</u>             |                                      |              |                                           |                                 |       |
| Identification Sign:                         | <u>Good</u>           |                                      |              |                                           |                                 |       |
| Monitor or Location Marker:                  | Poor                  |                                      |              |                                           |                                 |       |
| Water Control:                               | Adequate              |                                      |              |                                           |                                 |       |
| Sediment Pond:                               | Adequate              |                                      |              |                                           |                                 |       |
| dediment Runoff:                             | Not Excessive         |                                      |              |                                           |                                 |       |
| Dam(s) to Pond(s) Present:                   | Appear Adequate       |                                      |              |                                           |                                 |       |
| RECLAMATION                                  |                       |                                      |              |                                           |                                 |       |
| rogress:                                     | Adequate              | Dec. 2011                            |              |                                           |                                 |       |
| lan Filed:                                   | pond; 3:1 slopes; gra |                                      |              |                                           |                                 |       |
| an Implemented:                              | None to date. Active  |                                      |              |                                           |                                 |       |
| ebris Disposal:                              | <u>Proper</u>         | <del>_</del>                         |              |                                           |                                 |       |
| pes:                                         | vary Horizontal to    | Vertical                             |              |                                           |                                 |       |
| pe Condition:                                | Unstable              |                                      |              |                                           |                                 |       |
| getative Cover:                              | Very Poor             |                                      |              |                                           |                                 |       |
| mments:                                      | The operator mus      | t mark the                           |              |                                           |                                 |       |
|                                              | this inspection.      | r mark me pe                         | rmit bou     | ndaries. There were                       | e no other problems noted d     | uring |
|                                              |                       |                                      |              |                                           |                                 |       |
|                                              |                       |                                      |              |                                           |                                 |       |
|                                              |                       |                                      |              |                                           |                                 |       |
|                                              |                       |                                      |              |                                           |                                 |       |
| tatus:                                       |                       |                                      |              |                                           |                                 |       |
| ecommendation:                               |                       |                                      |              |                                           |                                 |       |
|                                              |                       |                                      |              |                                           |                                 |       |