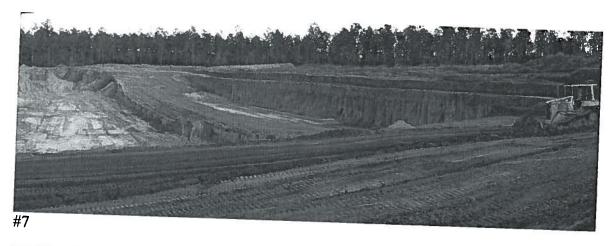

## STORM WATER INSPECTION

February 13, 2009

Ethan Mayeu OPC/ECED Solid Waste and Mining

RE: Broadus Road Pit A.I. 19999

W.C. Fore P05-005

mse3>1437

On Jan 14, 2009 I inspected the Broadus Road Pit in Harrison Co. This is a 40.64 acre open pit mine for sand. All storm water appears to be contained on site within the excavation. There is no debris disposal at this site. Vegetation is very poor due to active mining. There is no office, etc. at this location.