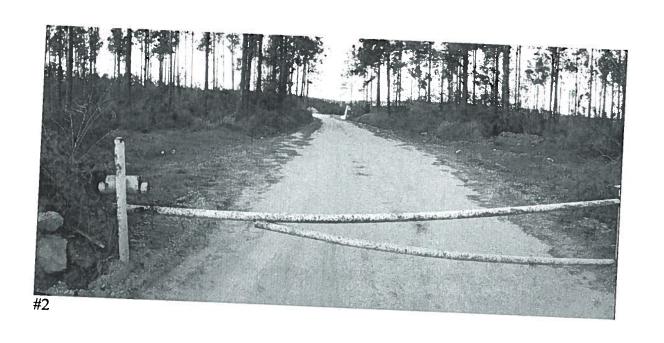

On January 13, 2010 the above referenced site was inspected. The 40 acre site is active and expanding. Vegetation is poor. I did not see any evidence of major storm water concerns during this inspection as it appears that the majority of storm water remains on site. There is no plant or scales at this location.