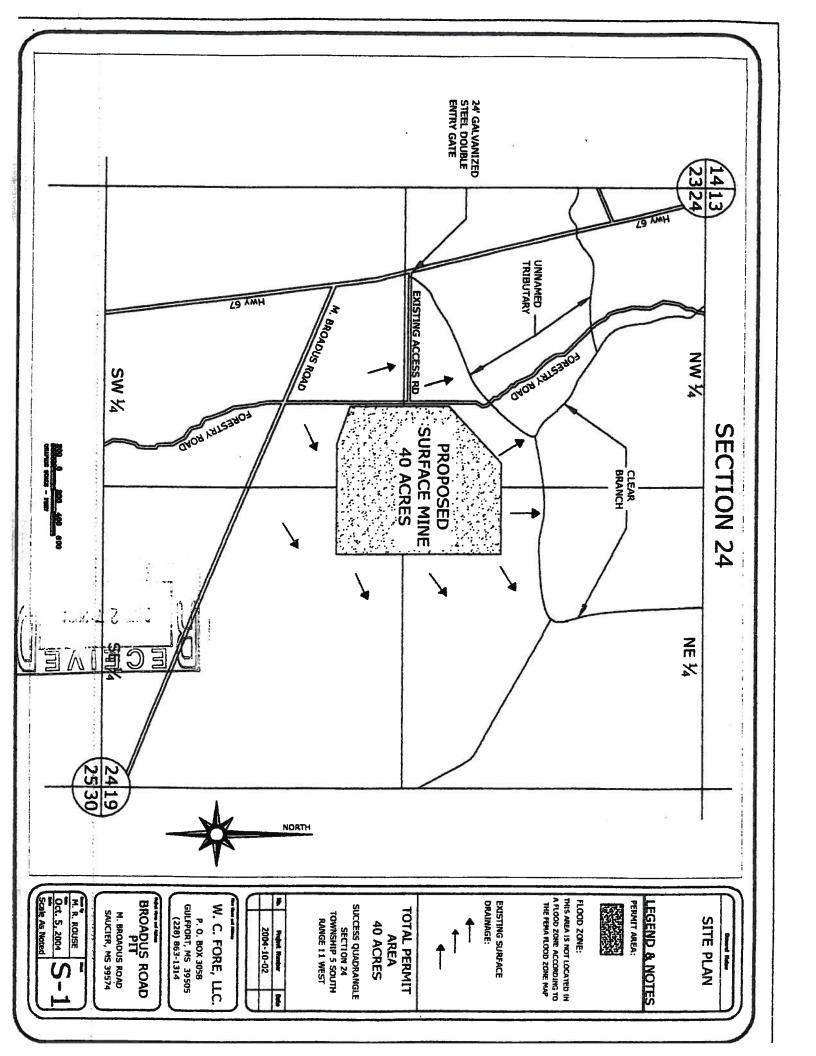

Report Date: 10/28/2004 8:25:02 AM

Ethan Mayeu OPC/ECED Solid Waste and Mining

RE: W. C. Fore Trucking "Broadus Road Mine"
Surface Mining Permit P05-005; AI # 19999
40.64 acre Sand Mine
Sec 24-5S-11W
Harrison Co. MS

On January 13, 2010 the above referenced site was inspected. The 40 acre site is active and expanding. Vegetation is poor. I did not see any evidence of major storm water concerns during this inspection as it appears that the majority of storm water remains on site. There is no plant or scales at this location.

# MISSISSIPPI DEPARTMENT OF ENVIRONMENTAL QUALITY OFFICE OF GEOLOGY - MINING AND RECLAMATION DIVISION

| Operator:                                    | W. C. Fore,           | INS                                  | PECTIO       | ON REPORT                                 |                                 |       |
|----------------------------------------------|-----------------------|--------------------------------------|--------------|-------------------------------------------|---------------------------------|-------|
| Application/Permit #:                        | P05-005               |                                      |              |                                           | Copy to Operator:               |       |
| Inspected By:                                | Jim Johnson           | Acres:                               | <u>40.64</u> | Inspection Type:                          | Annual                          | -     |
| Location of Operation:                       |                       | 4                                    |              | Date:                                     | <u>01-13-2010</u>               |       |
|                                              | Township 5 South      | 4; and NW 1/4 of<br>th, Range 11 Wes | SE 1/4; and  | SW 1/4 of NE 1/4; and County, Mississippi | SE 1/4 of NW 1/4 of Section 24, |       |
| Mining Status:                               |                       |                                      |              |                                           | _                               |       |
| Within Permit Limits?                        | Yes                   |                                      |              | adus Road Mine"                           |                                 |       |
| Mining Without Permit?                       | <u>No</u>             | - 1                                  | 15R32        | -1437                                     |                                 |       |
| Mining Within 300 Feet of Occupied Dwelling? | <u>No</u>             |                                      |              |                                           |                                 |       |
| Mining Within 100 Feet of Right of Way?      | <u>No</u>             |                                      |              |                                           |                                 |       |
| Identification Sign:                         | <u>Good</u>           |                                      |              |                                           |                                 |       |
| Monitor or Location Marker:                  | Poor                  |                                      |              |                                           |                                 |       |
| Water Control:                               | Adequate              |                                      |              |                                           |                                 |       |
| Sediment Pond:                               | Adequate              |                                      |              |                                           |                                 |       |
| dediment Runoff:                             | Not Excessive         |                                      |              |                                           |                                 |       |
| Dam(s) to Pond(s) Present:                   | Appear Adequate       |                                      |              |                                           |                                 |       |
| RECLAMATION                                  |                       |                                      |              |                                           |                                 |       |
| rogress:                                     | Adequate              | Dec. 2011                            |              |                                           |                                 |       |
| lan Filed:                                   | pond; 3:1 slopes; gra |                                      |              |                                           |                                 |       |
| an Implemented:                              | None to date. Active  |                                      |              |                                           |                                 |       |
| ebris Disposal:                              | <u>Proper</u>         | <del>_</del>                         |              |                                           |                                 |       |
| pes:                                         | vary Horizontal to    | Vertical                             |              |                                           |                                 |       |
| pe Condition:                                | Unstable              |                                      |              |                                           |                                 |       |
| getative Cover:                              | Very Poor             |                                      |              |                                           |                                 |       |
| mments:                                      | The operator mus      | t mark the                           |              |                                           |                                 |       |
|                                              | this inspection.      | r mark me pe                         | rmit bou     | ndaries. There were                       | e no other problems noted d     | uring |
|                                              |                       |                                      |              |                                           |                                 |       |
|                                              |                       |                                      |              |                                           |                                 |       |
|                                              |                       |                                      |              |                                           |                                 |       |
|                                              |                       |                                      |              |                                           |                                 |       |
| tatus:                                       |                       |                                      |              |                                           |                                 |       |
| ecommendation:                               |                       |                                      |              |                                           |                                 |       |
|                                              |                       |                                      |              |                                           |                                 |       |