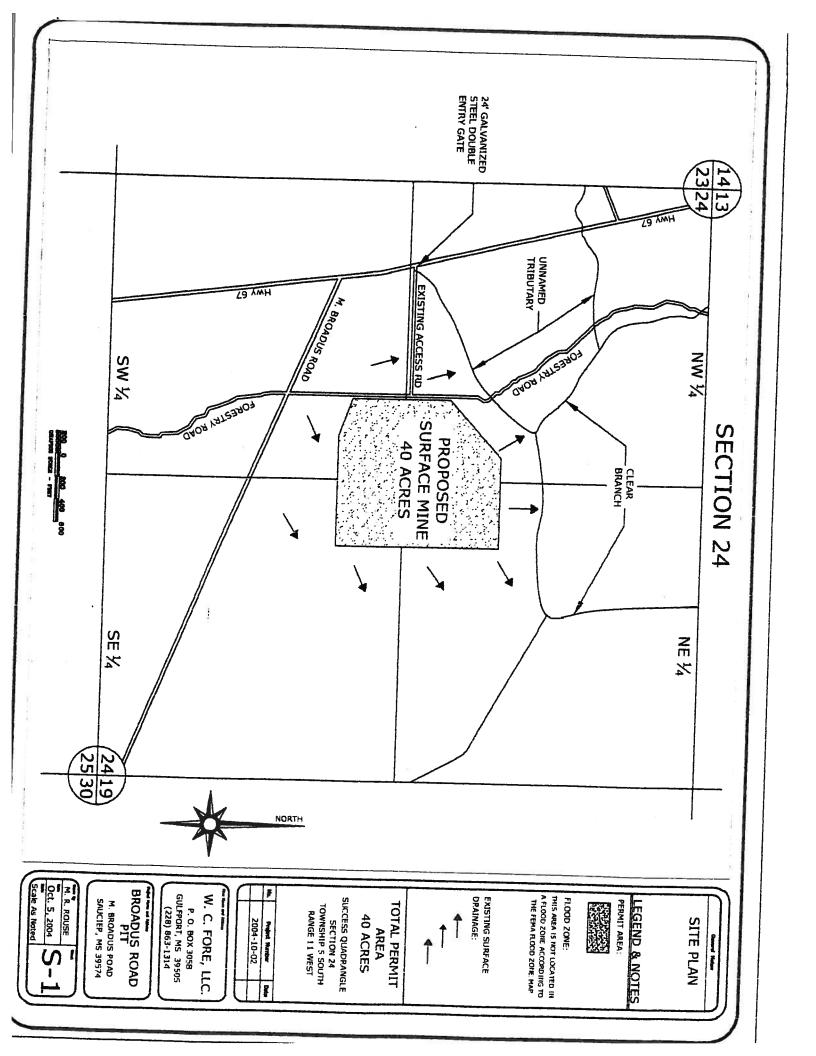

# MISSISSIPPI DEPARTMENT OF ENVIRONMENTAL QUALITY OFFICE OF GEOLOGY - MINING AND RECLAMATION DIVISION

| Operator:                                    | W. C. Fore,           | INS                                  | PECTIO       | ON REPORT                                 |                                 |       |
|----------------------------------------------|-----------------------|--------------------------------------|--------------|-------------------------------------------|---------------------------------|-------|
| Application/Permit #:                        | P05-005               |                                      |              |                                           | Copy to Operator:               |       |
| Inspected By:                                | Jim Johnson           | Acres:                               | <u>40.64</u> | Inspection Type:                          | Annual                          | -     |
| Location of Operation:                       |                       | 4                                    |              | Date:                                     | <u>01-13-2010</u>               |       |
|                                              | Township 5 South      | 4; and NW 1/4 of<br>th, Range 11 Wes | SE 1/4; and  | SW 1/4 of NE 1/4; and County, Mississippi | SE 1/4 of NW 1/4 of Section 24, |       |
| Mining Status:                               |                       |                                      |              |                                           | _                               |       |
| Within Permit Limits?                        | Yes                   |                                      |              | adus Road Mine"                           |                                 |       |
| Mining Without Permit?                       | <u>No</u>             | - 1                                  | 15R32        | -1437                                     |                                 |       |
| Mining Within 300 Feet of Occupied Dwelling? | <u>No</u>             |                                      |              |                                           |                                 |       |
| Mining Within 100 Feet of Right of Way?      | <u>No</u>             |                                      |              |                                           |                                 |       |
| Identification Sign:                         | <u>Good</u>           |                                      |              |                                           |                                 |       |
| Monitor or Location Marker:                  | Poor                  |                                      |              |                                           |                                 |       |
| Water Control:                               | Adequate              |                                      |              |                                           |                                 |       |
| Sediment Pond:                               | Adequate              |                                      |              |                                           |                                 |       |
| dediment Runoff:                             | Not Excessive         |                                      |              |                                           |                                 |       |
| Dam(s) to Pond(s) Present:                   | Appear Adequate       |                                      |              |                                           |                                 |       |
| RECLAMATION                                  |                       |                                      |              |                                           |                                 |       |
| rogress:                                     | Adequate              | Dec. 2011                            |              |                                           |                                 |       |
| lan Filed:                                   | pond; 3:1 slopes; gra |                                      |              |                                           |                                 |       |
| an Implemented:                              | None to date. Active  |                                      |              |                                           |                                 |       |
| ebris Disposal:                              | <u>Proper</u>         | <del>_</del>                         |              |                                           |                                 |       |
| pes:                                         | vary Horizontal to    | Vertical                             |              |                                           |                                 |       |
| pe Condition:                                | Unstable              |                                      |              |                                           |                                 |       |
| getative Cover:                              | Very Poor             |                                      |              |                                           |                                 |       |
| mments:                                      | The operator mus      | t mark the                           |              |                                           |                                 |       |
|                                              | this inspection.      | r mark me pe                         | rmit bou     | ndaries. There were                       | e no other problems noted d     | uring |
|                                              |                       |                                      |              |                                           |                                 |       |
|                                              |                       |                                      |              |                                           |                                 |       |
|                                              |                       |                                      |              |                                           |                                 |       |
|                                              |                       |                                      |              |                                           |                                 |       |
| tatus:                                       |                       |                                      |              |                                           |                                 |       |
| ecommendation:                               |                       |                                      |              |                                           |                                 |       |
|                                              |                       |                                      |              |                                           |                                 |       |