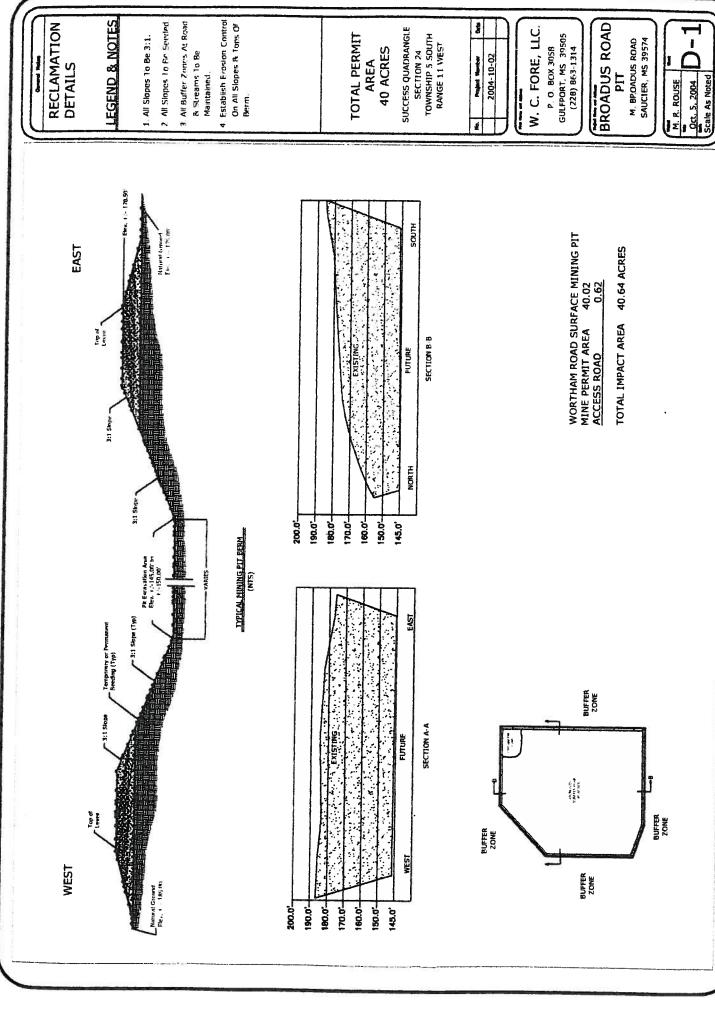

# MISSISSIPPI DEPARTMENT OF ENVIRONMENTAL QUALITY OFFICE OF GEOLOGY - MINING AND RECLAMATION DIVISION

| Operator:                                    | W. C. Fore,           | INS                                  | PECTIO       | ON REPORT                                 |                                 |       |
|----------------------------------------------|-----------------------|--------------------------------------|--------------|-------------------------------------------|---------------------------------|-------|
| Application/Permit #:                        | P05-005               |                                      |              |                                           | Copy to Operator:               |       |
| Inspected By:                                | Jim Johnson           | Acres:                               | <u>40.64</u> | Inspection Type:                          | Annual                          | -     |
| Location of Operation:                       |                       | 4                                    |              | Date:                                     | <u>01-13-2010</u>               |       |
|                                              | Township 5 South      | 4; and NW 1/4 of<br>th, Range 11 Wes | SE 1/4; and  | SW 1/4 of NE 1/4; and County, Mississippi | SE 1/4 of NW 1/4 of Section 24, |       |
| Mining Status:                               |                       |                                      |              |                                           | _                               |       |
| Within Permit Limits?                        | Yes                   |                                      |              | adus Road Mine"                           |                                 |       |
| Mining Without Permit?                       | <u>No</u>             | - 1                                  | 15R32        | -1437                                     |                                 |       |
| Mining Within 300 Feet of Occupied Dwelling? | <u>No</u>             |                                      |              |                                           |                                 |       |
| Mining Within 100 Feet of Right of Way?      | <u>No</u>             |                                      |              |                                           |                                 |       |
| Identification Sign:                         | <u>Good</u>           |                                      |              |                                           |                                 |       |
| Monitor or Location Marker:                  | Poor                  |                                      |              |                                           |                                 |       |
| Water Control:                               | Adequate              |                                      |              |                                           |                                 |       |
| Sediment Pond:                               | Adequate              |                                      |              |                                           |                                 |       |
| dediment Runoff:                             | Not Excessive         |                                      |              |                                           |                                 |       |
| Dam(s) to Pond(s) Present:                   | Appear Adequate       |                                      |              |                                           |                                 |       |
| RECLAMATION                                  |                       |                                      |              |                                           |                                 |       |
| rogress:                                     | Adequate              | Dec. 2011                            |              |                                           |                                 |       |
| lan Filed:                                   | pond; 3:1 slopes; gra |                                      |              |                                           |                                 |       |
| an Implemented:                              | None to date. Active  |                                      |              |                                           |                                 |       |
| ebris Disposal:                              | <u>Proper</u>         | <del>_</del>                         |              |                                           |                                 |       |
| pes:                                         | vary Horizontal to    | Vertical                             |              |                                           |                                 |       |
| pe Condition:                                | Unstable              |                                      |              |                                           |                                 |       |
| getative Cover:                              | Very Poor             |                                      |              |                                           |                                 |       |
| mments:                                      | The operator mus      | t mark the                           |              |                                           |                                 |       |
|                                              | this inspection.      | r mark me pe                         | rmit bou     | ndaries. There were                       | e no other problems noted d     | uring |
|                                              |                       |                                      |              |                                           |                                 |       |
|                                              |                       |                                      |              |                                           |                                 |       |
|                                              |                       |                                      |              |                                           |                                 |       |
|                                              |                       |                                      |              |                                           |                                 |       |
| tatus:                                       |                       |                                      |              |                                           |                                 |       |
| ecommendation:                               |                       |                                      |              |                                           |                                 |       |
|                                              |                       |                                      |              |                                           |                                 |       |