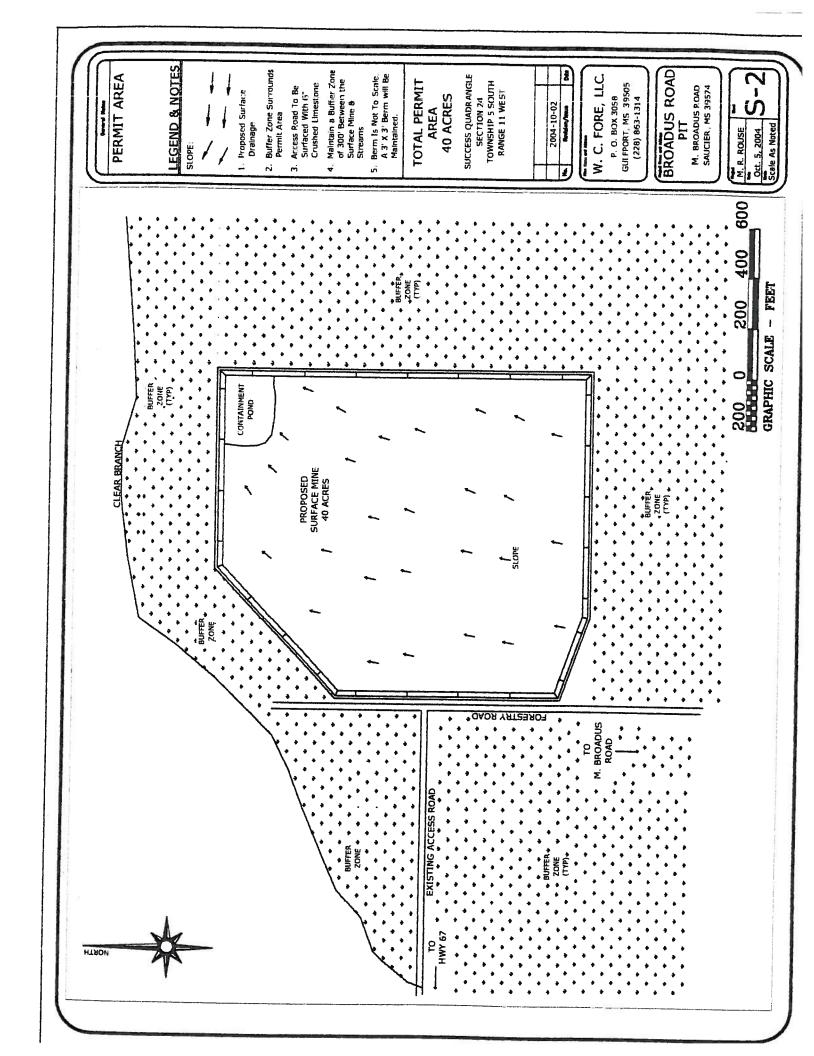

# MISSISSIPPI DEPARTMENT OF ENVIRONMENTAL QUALITY OFFICE OF GEOLOGY - MINING AND RECLAMATION DIVISION

| Operator:                                    | W. C. Fore,           | INS                                  | PECTIO       | ON REPORT                                 |                                 |       |
|----------------------------------------------|-----------------------|--------------------------------------|--------------|-------------------------------------------|---------------------------------|-------|
| Application/Permit #:                        | P05-005               |                                      |              |                                           | Copy to Operator:               |       |
| Inspected By:                                | Jim Johnson           | Acres:                               | <u>40.64</u> | Inspection Type:                          | Annual                          | -     |
| Location of Operation:                       |                       | 4                                    |              | Date:                                     | <u>01-13-2010</u>               |       |
|                                              | Township 5 South      | 4; and NW 1/4 of<br>th, Range 11 Wes | SE 1/4; and  | SW 1/4 of NE 1/4; and County, Mississippi | SE 1/4 of NW 1/4 of Section 24, |       |
| Mining Status:                               |                       |                                      |              |                                           | _                               |       |
| Within Permit Limits?                        | Yes                   |                                      |              | adus Road Mine"                           |                                 |       |
| Mining Without Permit?                       | <u>No</u>             | - 1                                  | 15R32        | -1437                                     |                                 |       |
| Mining Within 300 Feet of Occupied Dwelling? | <u>No</u>             |                                      |              |                                           |                                 |       |
| Mining Within 100 Feet of Right of Way?      | <u>No</u>             |                                      |              |                                           |                                 |       |
| Identification Sign:                         | <u>Good</u>           |                                      |              |                                           |                                 |       |
| Monitor or Location Marker:                  | Poor                  |                                      |              |                                           |                                 |       |
| Water Control:                               | Adequate              |                                      |              |                                           |                                 |       |
| Sediment Pond:                               | Adequate              |                                      |              |                                           |                                 |       |
| dediment Runoff:                             | Not Excessive         |                                      |              |                                           |                                 |       |
| Dam(s) to Pond(s) Present:                   | Appear Adequate       |                                      |              |                                           |                                 |       |
| RECLAMATION                                  |                       |                                      |              |                                           |                                 |       |
| rogress:                                     | Adequate              | Dec. 2011                            |              |                                           |                                 |       |
| lan Filed:                                   | pond; 3:1 slopes; gra |                                      |              |                                           |                                 |       |
| an Implemented:                              | None to date. Active  |                                      |              |                                           |                                 |       |
| ebris Disposal:                              | <u>Proper</u>         | <del>_</del>                         |              |                                           |                                 |       |
| pes:                                         | vary Horizontal to    | Vertical                             |              |                                           |                                 |       |
| pe Condition:                                | Unstable              |                                      |              |                                           |                                 |       |
| getative Cover:                              | Very Poor             |                                      |              |                                           |                                 |       |
| mments:                                      | The operator mus      | t mark the                           |              |                                           |                                 |       |
|                                              | this inspection.      | r mark me pe                         | rmit bou     | ndaries. There were                       | e no other problems noted d     | uring |
|                                              |                       |                                      |              |                                           |                                 |       |
|                                              |                       |                                      |              |                                           |                                 |       |
|                                              |                       |                                      |              |                                           |                                 |       |
|                                              |                       |                                      |              |                                           |                                 |       |
| tatus:                                       |                       |                                      |              |                                           |                                 |       |
| ecommendation:                               |                       |                                      |              |                                           |                                 |       |
|                                              |                       |                                      |              |                                           |                                 |       |