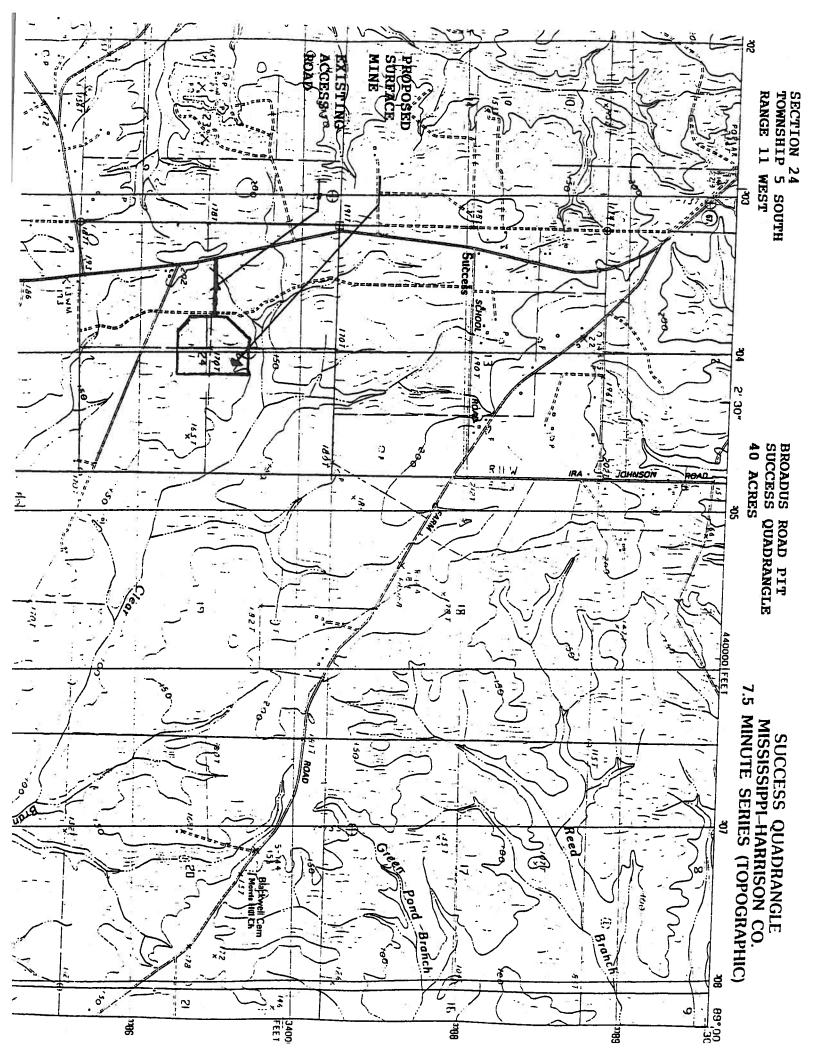

# MISSISSIPPI DEPARTMENT OF ENVIRONMENTAL QUALITY OFFICE OF GEOLOGY - MINING AND RECLAMATION DIVISION

| Operator:                                    | W. C. Fore,           | INS                                  | PECTIO       | ON REPORT                                 |                                 |       |
|----------------------------------------------|-----------------------|--------------------------------------|--------------|-------------------------------------------|---------------------------------|-------|
| Application/Permit #:                        | P05-005               |                                      |              |                                           | Copy to Operator:               |       |
| Inspected By:                                | Jim Johnson           | Acres:                               | <u>40.64</u> | Inspection Type:                          | Annual                          | -     |
| Location of Operation:                       |                       | 4                                    |              | Date:                                     | <u>01-13-2010</u>               |       |
|                                              | Township 5 South      | 4; and NW 1/4 of<br>th, Range 11 Wes | SE 1/4; and  | SW 1/4 of NE 1/4; and County, Mississippi | SE 1/4 of NW 1/4 of Section 24, |       |
| Mining Status:                               |                       |                                      |              |                                           | _                               |       |
| Within Permit Limits?                        | Yes                   |                                      |              | adus Road Mine"                           |                                 |       |
| Mining Without Permit?                       | <u>No</u>             | - 1                                  | 15R32        | -1437                                     |                                 |       |
| Mining Within 300 Feet of Occupied Dwelling? | <u>No</u>             |                                      |              |                                           |                                 |       |
| Mining Within 100 Feet of Right of Way?      | <u>No</u>             |                                      |              |                                           |                                 |       |
| Identification Sign:                         | <u>Good</u>           |                                      |              |                                           |                                 |       |
| Monitor or Location Marker:                  | Poor                  |                                      |              |                                           |                                 |       |
| Water Control:                               | Adequate              |                                      |              |                                           |                                 |       |
| Sediment Pond:                               | Adequate              |                                      |              |                                           |                                 |       |
| dediment Runoff:                             | Not Excessive         |                                      |              |                                           |                                 |       |
| Dam(s) to Pond(s) Present:                   | Appear Adequate       |                                      |              |                                           |                                 |       |
| RECLAMATION                                  |                       |                                      |              |                                           |                                 |       |
| rogress:                                     | Adequate              | Dec. 2011                            |              |                                           |                                 |       |
| lan Filed:                                   | pond; 3:1 slopes; gra |                                      |              |                                           |                                 |       |
| an Implemented:                              | None to date. Active  |                                      |              |                                           |                                 |       |
| ebris Disposal:                              | <u>Proper</u>         | <del>_</del>                         |              |                                           |                                 |       |
| pes:                                         | vary Horizontal to    | Vertical                             |              |                                           |                                 |       |
| pe Condition:                                | Unstable              |                                      |              |                                           |                                 |       |
| getative Cover:                              | Very Poor             |                                      |              |                                           |                                 |       |
| mments:                                      | The operator mus      | t mark the                           |              |                                           |                                 |       |
|                                              | this inspection.      | r mark me pe                         | rmit bou     | ndaries. There were                       | e no other problems noted d     | uring |
|                                              |                       |                                      |              |                                           |                                 |       |
|                                              |                       |                                      |              |                                           |                                 |       |
|                                              |                       |                                      |              |                                           |                                 |       |
|                                              |                       |                                      |              |                                           |                                 |       |
| tatus:                                       |                       |                                      |              |                                           |                                 |       |
| ecommendation:                               |                       |                                      |              |                                           |                                 |       |
|                                              |                       |                                      |              |                                           |                                 |       |