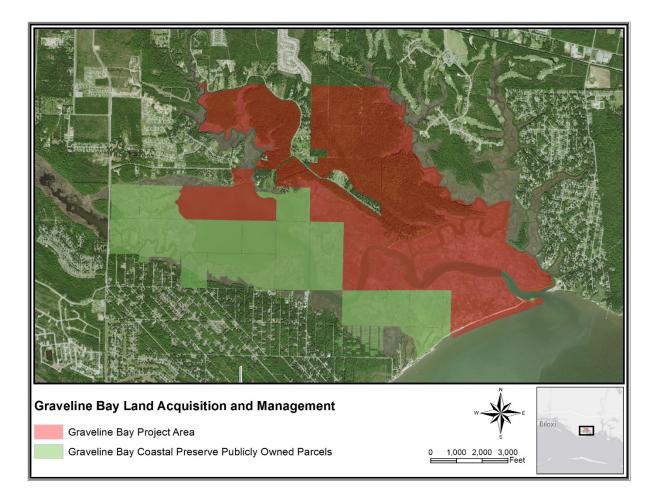

The project will preserve and enhance up to 1,410 acres of habitat (see map). Acquisition and preservation includes the purchase of land from willing sellers and preservation in perpetuity in order to protect natural habitats. Habitat management includes a combination of mechanical, chemical, and prescribed fire treatments as well as debris removal and/or road repair and/or removal and culvert replacement to help restore habitats. Target habitats include estuarine marsh, shoreline (beach), and other coastal riparian habitats which provide foraging, loafing, and nesting for bird species that were injured in the spill. Restoration measures will serve to decrease habitat fragmentation and increase habitat connectivity to other large conservation parcels in the area. They will also help restore injuries to wetlands, coastal, and nearshore habitats in Mississippi, as well as provide benefits to wading birds and other bird species injured by the spill. Acquisition and management is being implemented with available funding for up to 10 years.